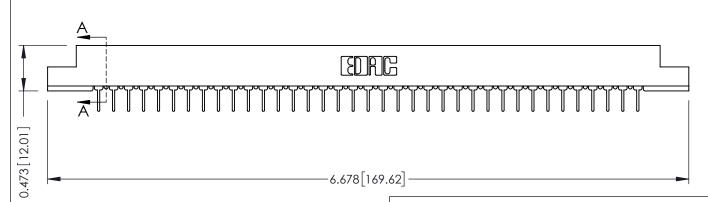

**Mounting Option** .156 (3.96) Dia. Mounting Holes **Contact Detail** 

PC Tail .023x.013(0.58x0.33) - Tail LG=.213(5.41) .156 [3.96] Contact Spacing x .200 [5.08] Row Spacing

**See Accompanying Pages for:** 