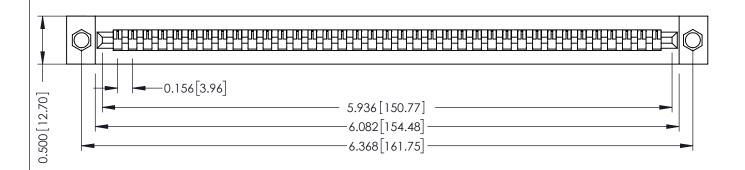

**Mounting Option** .156 (3.96) Dia. Mounting Holes **Contact Detail** 

PC Tail .023x.013(0.58x0.33) - Tail LG=.213(5.41) .156 [3.96] Contact Spacing x .200 [5.08] Row Spacing

**See Accompanying Pages for:** 