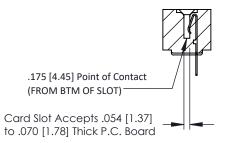

**Mounting Option** .156 (3.96) Dia. Mounting Holes **Contact Detail** 

PC Tail .023x.013(0.58x0.33) - Tail LG=.213(5.41) .156 [3.96] Contact Spacing x .200 [5.08] Row Spacing

**See Accompanying Pages for:** 