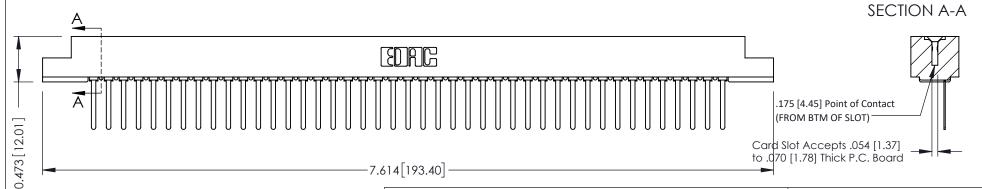

**Mounting Option** M3-0.5 Metric Threaded Inserts **Contact Detail** 

Wire Wrap .046x.014(1.17x0.36) - Tail LG=.495(12.57) .156 [3.96] Contact Spacing x .200 [5.08] Row Spacing

THIS IS A C.A.D. GENERATED DRAWING DO NOT MAKE MANUAL REVISIONS TO MASTER.