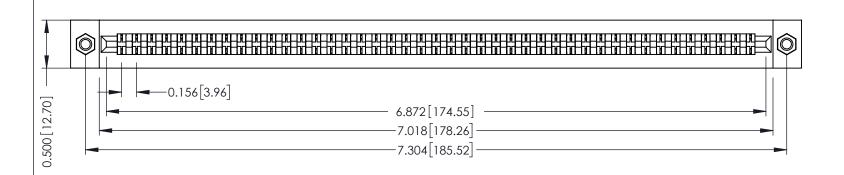

**Mounting Option** M3-0.5 Metric Threaded Inserts **Contact Detail** 

Wire Wrap .046x.014(1.17x0.36) - Tail LG=.495(12.57) .156 [3.96] Contact Spacing x .200 [5.08] Row Spacing

THIS IS A C.A.D. GENERATED DRAWING DO NOT MAKE MANUAL REVISIONS TO MASTER.