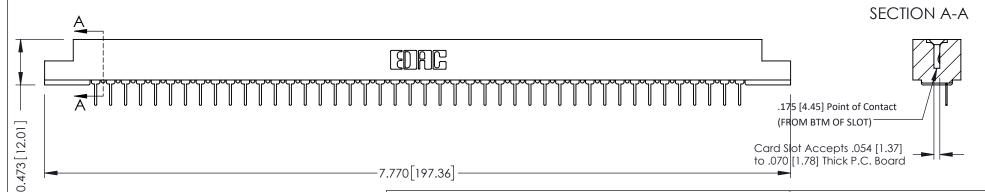

**Mounting Option** #4-40 Unified Threaded Inserts **Contact Detail** 

PC Tail .023x.013(0.58x0.33) - Tail LG=.213(5.41) .156 [3.96] Contact Spacing x .200 [5.08] Row Spacing

THIS IS A C.A.D. GENERATED DRAWING DO NOT MAKE MANUAL REVISIONS TO MASTER.