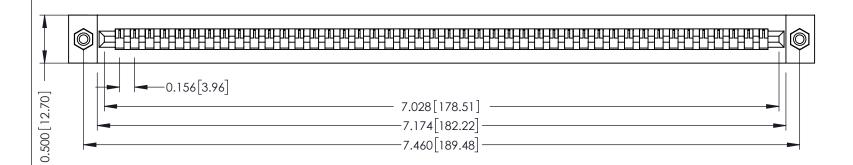

**Mounting Option** #4-40 Unified Threaded Inserts **Contact Detail** 

PC Tail .023x.013(0.58x0.33) - Tail LG=.213(5.41) .156 [3.96] Contact Spacing x .200 [5.08] Row Spacing

THIS IS A C.A.D. GENERATED DRAWING DO NOT MAKE MANUAL REVISIONS TO MASTER.