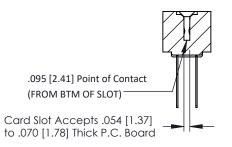

**Mounting Option** #4-40 Unified Threaded Inserts **Contact Detail** 

Wire Wrap .046x.013(1.17x0.33) - Tail LG=.520(13.21) .156 [3.96] Contact Spacing x .200 [5.08] Row Spacing

THIS IS A C.A.D. GENERATED DRAWING DO NOT MAKE MANUAL REVISIONS TO MASTER.