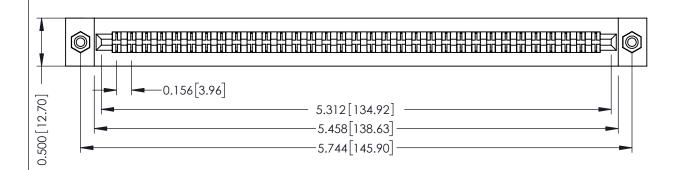

## **SECTION A-A**

**See Accompanying Pages for:** 

- **Contact Bend Details**
- **Mounting Options**

307 / 357 Card Edge Connector Part Number: 357-066-442-208

**EDAC INC** TORONTO, ONTARIO CANADA

THESE DRAWINGS AND SPECIFICATIONS ARE THE PROPERTY OF EDAC INC.,AND SHALL NOT BE REPRODUCED,OR COPIED OR USED AS THE BASIS FOR THE MANUFACTURE OR SALE OF APPARATUS WITHOUT WRITTEN PERMISSION.

| ACAD REFERENCE NO. | 307 ENG MASTER   |
|--------------------|------------------|
| DRAWN: J.LEE       | DATE: AUG. 11/09 |
| CHECKED:           | DATE:            |
| SCALE: NTS         | SHEET 1 OF 3     |
| DRAWING NUMBER     | ISSUE            |
| 307 Assembly       | 1                |