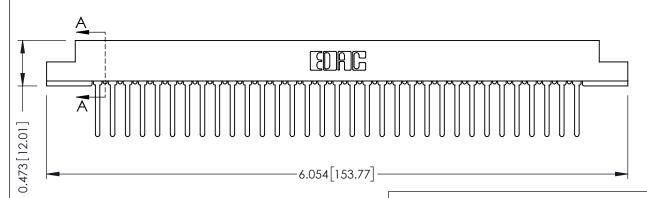

## **SECTION A-A**

**See Accompanying Pages for:** 

- **Contact Bend Details**
- **Mounting Options**

307 / 357 Card Edge Connector Part Number: 357-066-442-208

**EDAC INC** TORONTO, ONTARIO CANADA

THESE DRAWINGS AND SPECIFICATIONS ARE THE PROPERTY OF EDAC INC.,AND SHALL NOT BE REPRODUCED,OR COPIED OR USED AS THE BASIS FOR THE MANUFACTURE OR SALE OF APPARATUS WITHOUT WRITTEN PERMISSION.

**Mounting Option** #4-40 Unified Threaded Inserts **Contact Detail** 

Wire Wrap .046x.013(1.17x0.33) - Tail LG=.520(13.21) .156 [3.96] Contact Spacing x .200 [5.08] Row Spacing

THIS IS A C.A.D. GENERATED DRAWING DO NOT MAKE MANUAL REVISIONS TO MASTER.