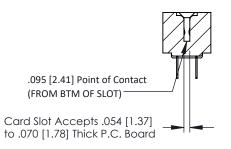

**Mounting Option** M3-0.5 Metric Threaded Inserts **Contact Detail** 

PC Tail .023x.013(0.58x0.33) - Tail LG=.213(5.41) .156 [3.96] Contact Spacing x .200 [5.08] Row Spacing

THIS IS A C.A.D. GENERATED DRAWING DO NOT MAKE MANUAL REVISIONS TO MASTER.