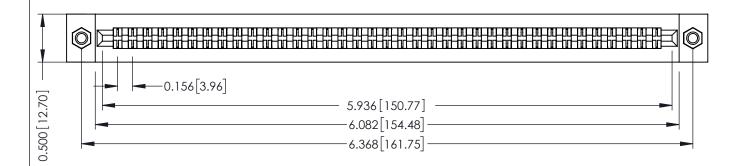

**Mounting Option** M3-0.5 Metric Threaded Inserts **Contact Detail** 

PC Tail .023x.013(0.58x0.33) - Tail LG=.213(5.41) .156 [3.96] Contact Spacing x .200 [5.08] Row Spacing

THIS IS A C.A.D. GENERATED DRAWING DO NOT MAKE MANUAL REVISIONS TO MASTER.

## **SECTION A-A**

**See Accompanying Pages for:** 

- **Contact Bend Details**
- **Mounting Options**

307 / 357 Card Edge Connector Part Number: 357-074-424-207

**EDAC INC** TORONTO, ONTARIO CANADA

THESE DRAWINGS AND SPECIFICATIONS ARE THE PROPERTY OF EDAC INC.,AND SHALL NOT BE REPRODUCED, OR COPIED OR USED AS THE BASIS FOR THE MANUFACTURE OR SALE OF APPARATUS WITHOUT WRITTEN PERMISSION.