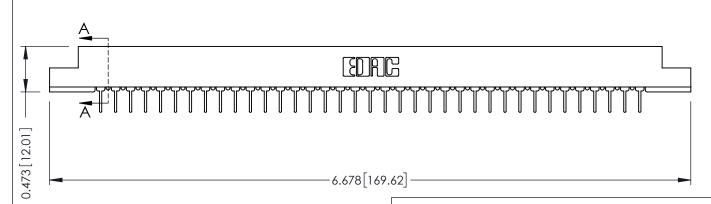

## **SECTION A-A**

**See Accompanying Pages for:** 

- **Contact Bend Details**
- **Mounting Options**

307 / 357 Card Edge Connector Part Number: 357-074-424-207

**EDAC INC** TORONTO, ONTARIO CANADA

THESE DRAWINGS AND SPECIFICATIONS ARE THE PROPERTY OF EDAC INC.,AND SHALL NOT BE REPRODUCED, OR COPIED OR USED AS THE BASIS FOR THE MANUFACTURE OR SALE OF APPARATUS WITHOUT WRITTEN PERMISSION.