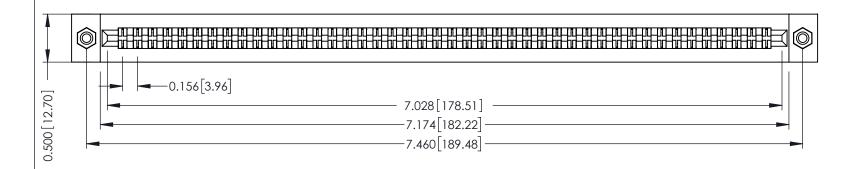

**Mounting Option** #4-40 Unified Threaded Inserts **Contact Detail** 

Extender Board Bend (Code 422 Contacts) .156 [3.96] Contact Spacing x .200 [5.08] Row Spacing

THIS IS A C.A.D. GENERATED DRAWING DO NOT MAKE MANUAL REVISIONS TO MASTER.