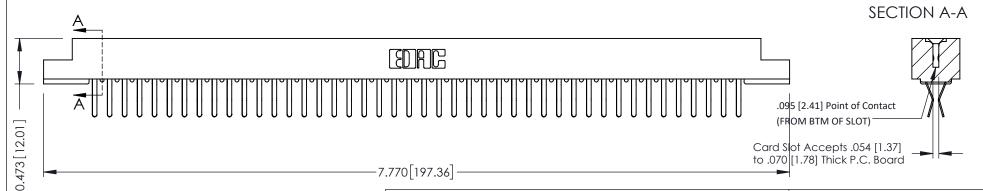

**Mounting Option** #4-40 Unified Threaded Inserts **Contact Detail** 

Extender Board Bend (Code 422 Contacts) .156 [3.96] Contact Spacing x .200 [5.08] Row Spacing

THIS IS A C.A.D. GENERATED DRAWING DO NOT MAKE MANUAL REVISIONS TO MASTER.