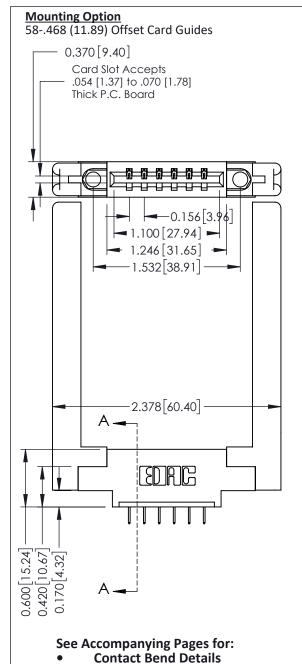

**Mounting Options** 

**Contact Detail** 

524-P.C. Tail .018 Sq.(0.46 Sq.) - Tail LG=.175(4.45) .156 [3.96] Contact Spacing x .200 [5.08] Row Spacing THIS IS A C.A.D. GENERATED DRAWING DO NOT MAKE MANUAL REVISIONS TO MASTER.

ISSUE NUMBER

ORIGINAL

Point of Contact SECTION A-A Card Slot 0.330 [8.38] 0.160[4.06]

337 / 387 Series Card Edge Connector Part Number: 387-006-524-658

**EDAC INC** TORONTO, ONTARIO CANADA

THESE DRAWINGS AND SPECIFICATIONS ARE THE PROPERTY OF EDAC INC.,AND SHALL NOT BE REPRODUCED, OR COPIED OR USED AS THE BASIS FOR THE MANUFACTURE OR SALE OF APPARATUS WITHOUT WRITTEN PERMISSION.