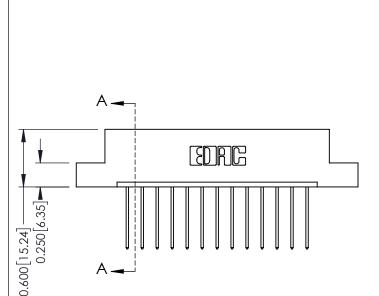

- **Contact Bend Details**
- **Mounting Options**

**Contact Detail** 

542-Wire Wrap .025 Sq.(0.64 Sq.) - Tail LG=.645(16.38) .156 [3.96] Contact Spacing x .200 [5.08] Row Spacing

THIS IS A C.A.D. GENERATED DRAWING DO NOT MAKE MANUAL REVISIONS TO MASTER.

ISSUE NUMBER

ORIGINAL

1

| SECTION A-A |
|-------------|
|             |

| 337 / 387 Series Card Edge Connec | tor |
|-----------------------------------|-----|
| Part Number: 387-013-542-107      |     |

**EDAC INC** TORONTO, ONTARIO CANADA