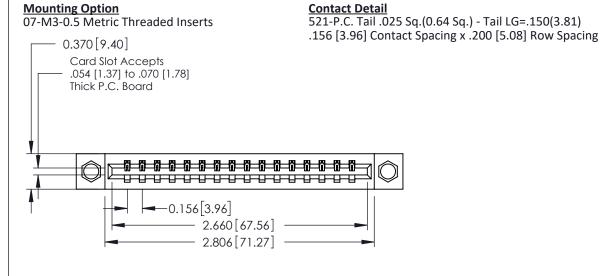

## **See Accompanying Pages for:**

- **Contact Bend Details**
- **Mounting Options**

ISSUE NUMBER

ORIGINAL

1

| 337 / 387 Series Card Edge                                            | ACAD REFERENCE NO.                                                                                                                                                                              | 337 ENG MASTER |                  |               |
|-----------------------------------------------------------------------|-------------------------------------------------------------------------------------------------------------------------------------------------------------------------------------------------|----------------|------------------|---------------|
| Contact Bend Detail                                                   |                                                                                                                                                                                                 | DRAWN: J.LEE   | DATE: OCT. 06/09 |               |
|                                                                       |                                                                                                                                                                                                 | CHECKED:       | DATE:            |               |
| EDAC INC TORONTO, ONTARIO CANADA YOUR CONNECTION TO QUALITY & SERVICE | THESE DRAWINGS AND SPECIFICATIONS ARE THE PROPERTY OF EDAC INC.,AND SHALL NOT BE REPRODUCED,OR COPIED OR USED AS THE BASIS FOR THE MANUFACTURE OR SALE OF APPARATUS WITHOUT WRITTEN PERMISSION. | SCALE: NTS     | SHEET            | 2 <b>OF</b> 3 |
|                                                                       |                                                                                                                                                                                                 | DRAWING NUMBER |                  | ISSUE         |
|                                                                       |                                                                                                                                                                                                 | 337 Assembly   |                  | 1             |