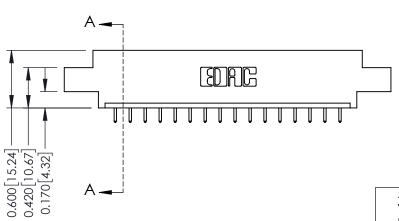

THIS IS A C.A.D. GENERATED DRAWING DO NOT MAKE MANUAL REVISIONS TO MASTER.



ORIGINAL



337 / 387 Series Card Edge Connector Part Number: 387-016-521-607

YOUR CONNECTION TO QUALITY & SERVICE

**EDAC INC** TORONTO, ONTARIO CANADA

THESE DRAWINGS AND SPECIFICATIONS ARE THE PROPERTY OF EDAC INC., AND SHALL NOT BE REPRODUCED, OR COPIED OR USED AS THE BASIS FOR THE MANUFACTURE OR SALE OF APPARATUS WITHOUT WRITTEN PERMISSION.

| ACAD REFERENCE NO. | 337 ENG MASTER   |  |  |
|--------------------|------------------|--|--|
| DRAWN: J.LEE       | DATE: OCT. 06/09 |  |  |
| CHECKED:           | DATE:            |  |  |
| SCALE: NTS         | SHEET 1 OF 3     |  |  |
| DRAWING NUMBER     | ISSUE            |  |  |
| 337 Assembly       | 1                |  |  |

0.160 [4.06] Point of Contact Card Slot

0.330 [8.38]

## **See Accompanying Pages for:**

- **Contact Bend Details**
- **M