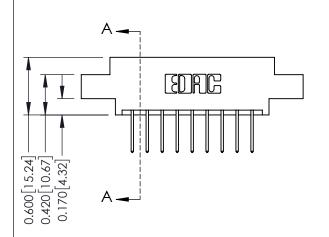

## **Mounting Option**

07-M3-0.5 Metric Threaded Inserts

## **See Accompanying Pages for:**

- **Contact Bend Details**
- **Mounting Options**

| 337 / 387 Series Card Edge Connector |  |  |  |  |
|--------------------------------------|--|--|--|--|
| Part Number: 387-018-523-807         |  |  |  |  |