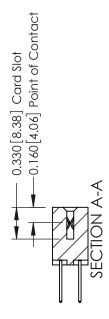

ISSUE NUMBER

ORIGINAL

1

| 337 / 387 Series Card Edge Connector<br>Contact Bend Detail           |                                                                                                                                                                                                 | ACAD REFERENCE NO. | 337 ENG  | G MASTER      |
|-----------------------------------------------------------------------|-------------------------------------------------------------------------------------------------------------------------------------------------------------------------------------------------|--------------------|----------|---------------|
|                                                                       |                                                                                                                                                                                                 | DRAWN: J.LEE       | DATE: OC | T. 06/09      |
| Corridor Beria Delaii                                                 | Contact Bend Detail                                                                                                                                                                             |                    | DATE:    |               |
| EDAC INC TORONTO, ONTARIO CANADA YOUR CONNECTION TO QUALITY & SERVICE | THESE DRAWINGS AND SPECIFICATIONS ARE THE PROPERTY OF EDAC INC.,AND SHALL NOT BE REPRODUCED,OR COPIED OR USED AS THE BASIS FOR THE MANUFACTURE OR SALE OF APPARATUS WITHOUT WRITTEN PERMISSION. | SCALE: NTS         | SHEET    | 2 <b>OF</b> 3 |
|                                                                       |                                                                                                                                                                                                 | DRAWING NUMBER     |          | ISSUE         |
|                                                                       |                                                                                                                                                                                                 | 337 Assembly       |          | 1             |