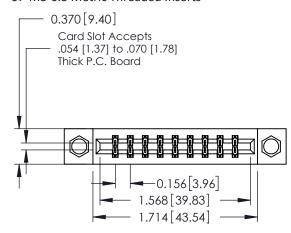

## **Contact Detail**

523-P.C. Tail .025 Sq.(0.64 Sq.) - Tail LG=.390(9.91) .156 [3.96] Contact Spacing x .200 [5.08] Row Spacing

THIS IS A C.A.D. GENERATED DRAWING DO NOT MAKE MANUAL REVISIONS TO MASTER.

## **See Accompanying Pages for:**

- **Contact Bend Details**
- **Mounting Options**

| 337 / 387 Series Card Edge Connector |  |  |  |  |
|--------------------------------------|--|--|--|--|
| Part Number: 387-018-523-807         |  |  |  |  |