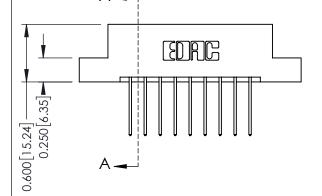

**Mounting Option** 

04-.156 (3.96) Dia. Mounting Holes

**Contact Detail** 

540-Wire Wrap .025 Sq.(0.64 Sq.) - Tail LG=.560(14.22) .156 [3.96] Contact Spacing x .200 [5.08] Row Spacing

THIS IS A C.A.D. GENERATED DRAWING DO NOT MAKE MANUAL REVISIONS TO MASTER.

ISSUE NUMBER

ORIGINAL

1

**See Accompanying Pages for:** 

- **Contact Bend Details**
- **Mounting Options**

| 337 / 387 Series Card Edge Connector |
|--------------------------------------|
| Part Number: 387-018-540-204         |