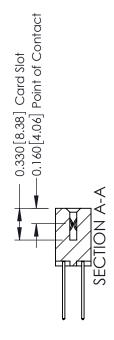

ISSUE NUMBER

ORIGINAL

1

| 337 / 387 Series Card Edge                                            | ACAD REFERENCE NO.                                                                                                                                                                                | 337 ENG MASTER |                  |               |
|-----------------------------------------------------------------------|---------------------------------------------------------------------------------------------------------------------------------------------------------------------------------------------------|----------------|------------------|---------------|
| Contact Bend Detail                                                   | 3                                                                                                                                                                                                 |                | DATE: OCT. 06/09 |               |
| Confact Bend Defail                                                   |                                                                                                                                                                                                   | CHECKED:       | DATE:            |               |
| EDAC INC TORONTO, ONTARIO CANADA YOUR CONNECTION TO QUALITY & SERVICE | THESE DRAWINGS AND SPECIFICATIONS ARE THE PROPERTY OF EDAC INC., AND SHALL NOT BE REPRODUCED, OR COPIED OR USED AS THE BASIS FOR THE MANUFACTURE OR SALE OF APPARATUS WITHOUT WRITTEN PERMISSION. | SCALE: NTS     | SHEET            | 2 <b>OF</b> 3 |
|                                                                       |                                                                                                                                                                                                   | DRAWING NUMBER |                  | ISSUE         |
|                                                                       |                                                                                                                                                                                                   | 337 Assembly   |                  | 1             |