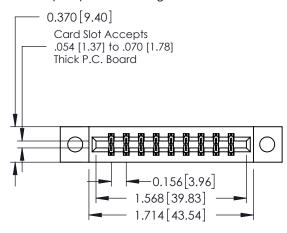

**Mounting Option** 

04-.156 (3.96) Dia. Mounting Holes

**Contact Detail** 

540-Wire Wrap .025 Sq.(0.64 Sq.) - Tail LG=.560(14.22) .156 [3.96] Contact Spacing x .200 [5.08] Row Spacing

THIS IS A C.A.D. GENERATED DRAWING DO NOT MAKE MANUAL REVISIONS TO MASTER.

ISSUE NUMBER

ORIGINAL

1

**See Accompanying Pages for:** 

- **Contact Bend Details**
- **Mounting Options**

| 337 / 387 Series Card Edge Connector |
|--------------------------------------|
| Part Number: 387-018-540-204         |