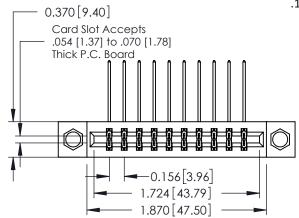

**Mounting Option** 

08-#4-40 Unified Threaded Inserts

**Contact Detail** 

559-90 Degree Bend (Code 541 Contacts) .156 [3.96] Contact Spacing x .200 [5.08] Row Spacing THIS IS A C.A.D. GENERATED DRAWING DO NOT MAKE MANUAL REVISIONS TO MASTER.

## **See Accompanying Pages for:**

- **Contact Bend Details**
- **Mounting Options**

| 337 / 387 Series Card Edge Connector |
|--------------------------------------|
| Part Number: 387-020-559-808         |