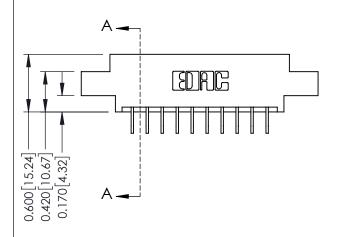

0.330 [8.38] Card Slot 0.160 [4.06] Point of Contact

ISSUE NUMBER

ORIGINAL

1

| 337 / 387 Series Card Edge Connector<br>Contact Bend Detail   |                                                                                                                                                                         | ACAD REFERENCE NO. | 337 ENG MASTER   |               |
|---------------------------------------------------------------|-------------------------------------------------------------------------------------------------------------------------------------------------------------------------|--------------------|------------------|---------------|
|                                                               |                                                                                                                                                                         | DRAWN: J.LEE       | DATE: OCT. 06/09 |               |
|                                                               |                                                                                                                                                                         | CHECKED:           | DATE:            |               |
| TORONTO, ONTARIO ARE THE PRI SHALL NOT E OR USED AS MANUFACTU | THESE DRAWINGS AND SPECIFICATIONS ARE THE PROPERTY OF EDAC INC. AND                                                                                                     | SCALE: NTS         | SHEET            | 2 <b>OF</b> 3 |
|                                                               | ARE THE PROPERTY OF EURCHICAST<br>SHALL NOT BE REPRODUCED, OR COPIED<br>OR USED AS THE BASIS FOR THE<br>MANUFACTURE OR SALE OF APPARATUS<br>WITHOUT WRITTEN PERMISSION. | DRAWING NUMBER     |                  | ISSUE         |
|                                                               |                                                                                                                                                                         | 337 Assembly       |                  | 1             |