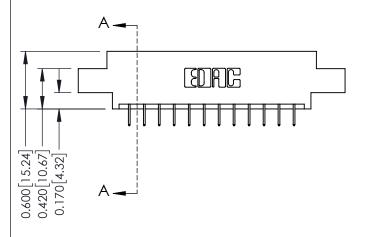

## **Mounting Option** 02-.128 (3.25) Dia. Mounting Holes - 0.370[9.40] Card Slot Accepts .054 [1.37] to .070 [1.78] Thick P.C. Board -0.156[3.96] 2.036[51.71] 2.182 [55.42]

**Contact Detail** THIS IS A C.A.D. GENERATED DRAWING 524-P.C. Tail .018 Sq.(0.46 Sq.) - Tail LG=.175(4.45) .156 [3.96] Contact Spacing x .200 [5.08] Row Spacing