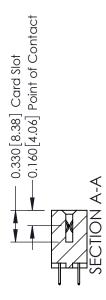

## **Mounting Option** 02-.128 (3.25) Dia. Mounting Holes - 0.370[9.40] Card Slot Accepts .054 [1.37] to .070 [1.78] Thick P.C. Board -0.156[3.96] 2.036[51.71] 2.182 [55.42]

**Contact Detail** THIS IS A C.A.D. GENERATED DRAWING 524-P.C. Tail .018 Sq.(0.46 Sq.) - Tail LG=.175(4.45) .156 [3.96] Contact Spacing x .200 [5.08] Row Spacing