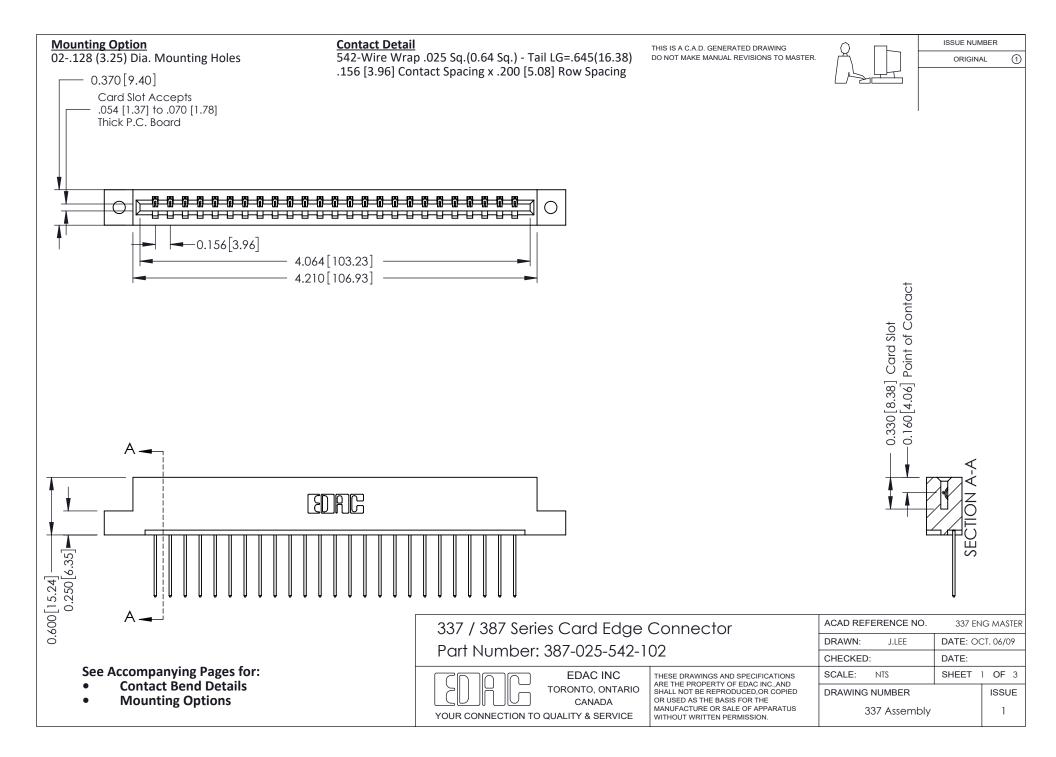

ISSUE NUMBER

ORIGINAL

1



| 337 / 387 Series Card Edge Connector<br>Contact Bend Detail           |                                                                                                                                                                                                  | ACAD REFERENCE NO. 337 E |                  | G MASTER      |
|-----------------------------------------------------------------------|--------------------------------------------------------------------------------------------------------------------------------------------------------------------------------------------------|--------------------------|------------------|---------------|
|                                                                       |