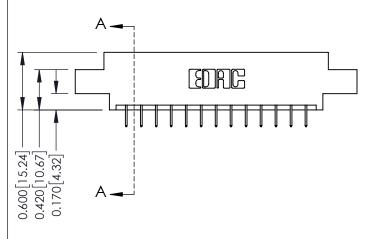

ISSUE NUMBER

ORIGINAL

1

| 337 / 387 Series Card Edge Connector<br>Contact Bend Detail           |                                                                                                                                                                                                 | ACAD REFERENCE NO. | 337 ENG MASTER   |               |
|-----------------------------------------------------------------------|-------------------------------------------------------------------------------------------------------------------------------------------------------------------------------------------------|--------------------|------------------|---------------|
|                                                                       |                                                                                                                                                                                                 | DRAWN: J.LEE       | DATE: OCT. 06/09 |               |
|                                                                       |                                                                                                                                                                                                 | CHECKED:           | DATE:            |               |
| EDAC INC TORONTO, ONTARIO CANADA YOUR CONNECTION TO QUALITY & SERVICE | THESE DRAWINGS AND SPECIFICATIONS ARE THE PROPERTY OF EDAC INC.,AND SHALL NOT BE REPRODUCED,OR COPIED OR USED AS THE BASIS FOR THE MANUFACTURE OR SALE OF APPARATUS WITHOUT WRITTEN PERMISSION. | SCALE: NTS         | SHEET            | 2 <b>OF</b> 3 |
|                                                                       |                                                                                                                                                                                                 | DRAWING NUMBER     |                  | ISSUE         |
|                                                                       |                                                                                                                                                                                                 | 337 Assembly       |                  | 1             |