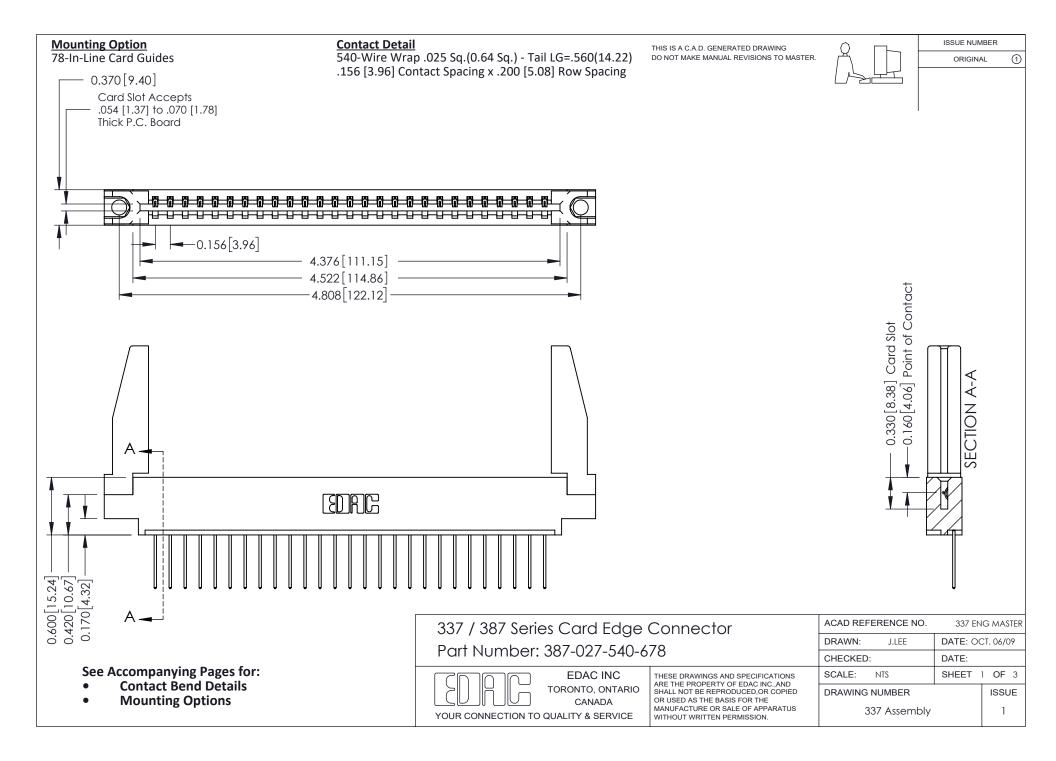

ISSUE NUMBER

ORIGINAL

1

| 337 / 387 Series Card Edge Connector<br>Contact Bend Detail           |                                                                                                                                                                                                  | ACAD REFERENCE NO. 337 E |                  | G MASTER      |
|-----------------------------------------------------------------------|--------------------------------------------------------------------------------------------------------------------------------------------------------------------------------------------------|--------------------------|------------------|---------------|
|                                                                       |                                                                                                                                                                                                  | DRAWN: J.LEE             | DATE: OCT. 06/09 |               |
|                                                                       |                                                                                                                                                                                                  | CHECKED: DATE:           |                  |               |
| EDAC INC TORONTO, ONTARIO CANADA YOUR CONNECTION TO QUALITY & SERVICE | THESE DRAWINGS AND SPECIFICATIONS ARE THE PROPERTY OF EDAC INC.,AND SHALL NOT BE REPRODUCED, OR COPIED OR USED AS THE BASIS FOR THE MANUFACTURE OR SALE OF APPARATUS WITHOUT WRITTEN PERMISSION. | SCALE: NTS               | SHEET            | 2 <b>OF</b> 3 |
|                                                                       |                                                                                                                                                                                                  | DRAWING NUMBER           |                  | ISSUE         |
|                                                                       |                                                                                                                                                                                                  | 337 Assembly             |                  | 1             |