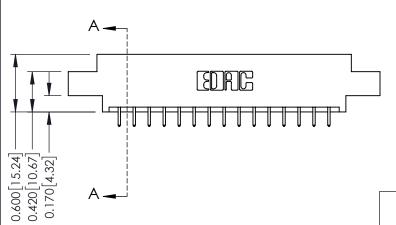

| 337 / 387 Series Card Edge Connector |
|--------------------------------------|
| Part Number: 387-030-521-804         |

YOUR CONNECTION TO QUALITY & SERVICE

**EDAC INC** TORONTO, ONTARIO CANADA

THESE DRAWINGS AND SPECIFICATIONS ARE THE PROPERTY OF EDAC INC., AND SHALL NOT BE REPRODUCED, OR COPIED OR USED AS THE BASIS FOR THE MANUFACTURE OR SALE OF APPARATUS WITHOUT WRITTEN PERMISSION.