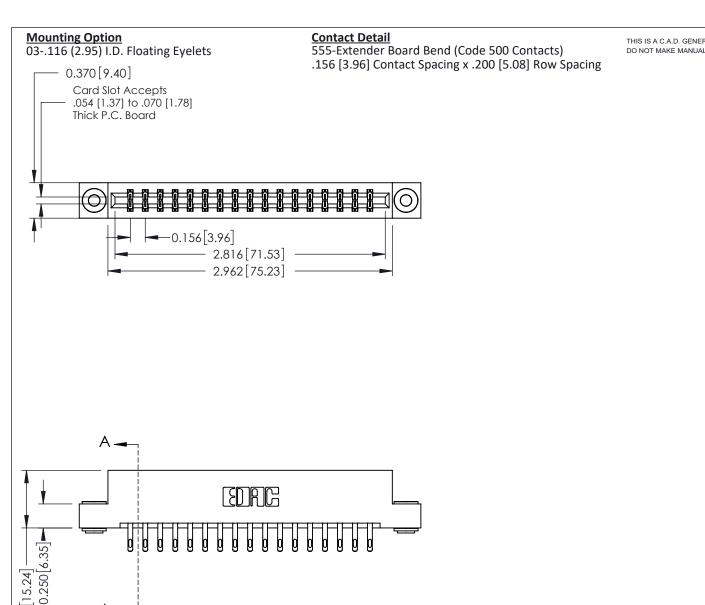

337 FNG MASTER

ACAD REFERENCE NO.

**Contact Bend Details Mounting Options** 

**See Accompanying Pages for:** 

0.600[15.24]

ISSUE NUMBER

ORIGINAL

1

| 337 / 387 Series Card Edge Connector                                  |                                                                                                                                                                                                 | ACAD REFERENCE NO.            | 337 ENG | G MASTER      |
|-----------------------------------------------------------------------|-------------------------------------------------------------------------------------------------------------------------------------------------------------------------------------------------|-------------------------------|---------|---------------|
| Contact Bend Detail                                                   | 3311133131                                                                                                                                                                                      | DRAWN: J.LEE DATE: OCT. 06/09 |         | T. 06/09      |
| Contact bend Detail                                                   |                                                                                                                                                                                                 | CHECKED:                      | DATE:   |               |
| EDAC INC TORONTO, ONTARIO CANADA YOUR CONNECTION TO QUALITY & SERVICE | THESE DRAWINGS AND SPECIFICATIONS ARE THE PROPERTY OF EDAC INC.,AND SHALL NOT BE REPRODUCED,OR COPIED OR USED AS THE BASIS FOR THE MANUFACTURE OR SALE OF APPARATUS WITHOUT WRITTEN PERMISSION. | SCALE: NTS                    | SHEET   | 2 <b>OF</b> 3 |
|                                                                       |                                                                                                                                                                                                 | DRAWING NUMBER                |         | ISSUE         |
|                                                                       |                                                                                                                                                                                                 | 337 Assembly                  |         | 1             |