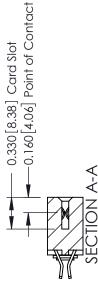

337 FNG MASTER

ACAD REFERENCE NO.

**Contact Bend Details Mounting Options** 

**See Accompanying Pages for:** 

0.600[15.24]

ISSUE NUMBER

ORIGINAL

1

| 337 / 387 Series Card Edge Connector                                  |                                                                                                                                                                                                 | ACAD REFERENCE NO.            | 337 ENG | G MASTER      |
|-----------------------------------------------------------------------|-------------------------------------------------------------------------------------------------------------------------------------------------------------------------------------------------|-------------------------------|---------|---------------|
| Contact Bend Detail                                                   | 3311133131                                                                                                                                                                                      | DRAWN: J.LEE DATE: OCT. 06/09 |         | T. 06/09      |
| Contact bend Detail                                                   |                                                                                                                                                                                                 | CHECKED:                      | DATE:   |               |
| EDAC INC TORONTO, ONTARIO CANADA YOUR CONNECTION TO QUALITY & SERVICE | THESE DRAWINGS AND SPECIFICATIONS ARE THE PROPERTY OF EDAC INC.,AND SHALL NOT BE REPRODUCED,OR COPIED OR USED AS THE BASIS FOR THE MANUFACTURE OR SALE OF APPARATUS WITHOUT WRITTEN PERMISSION. | SCALE: NTS                    | SHEET   | 2 <b>OF</b> 3 |
|                                                                       |                                                                                                                                                                                                 | DRAWING NUMBER                |         | ISSUE         |
|                                                                       |                                                                                                                                                                                                 | 337 Assembly                  |         | 1             |