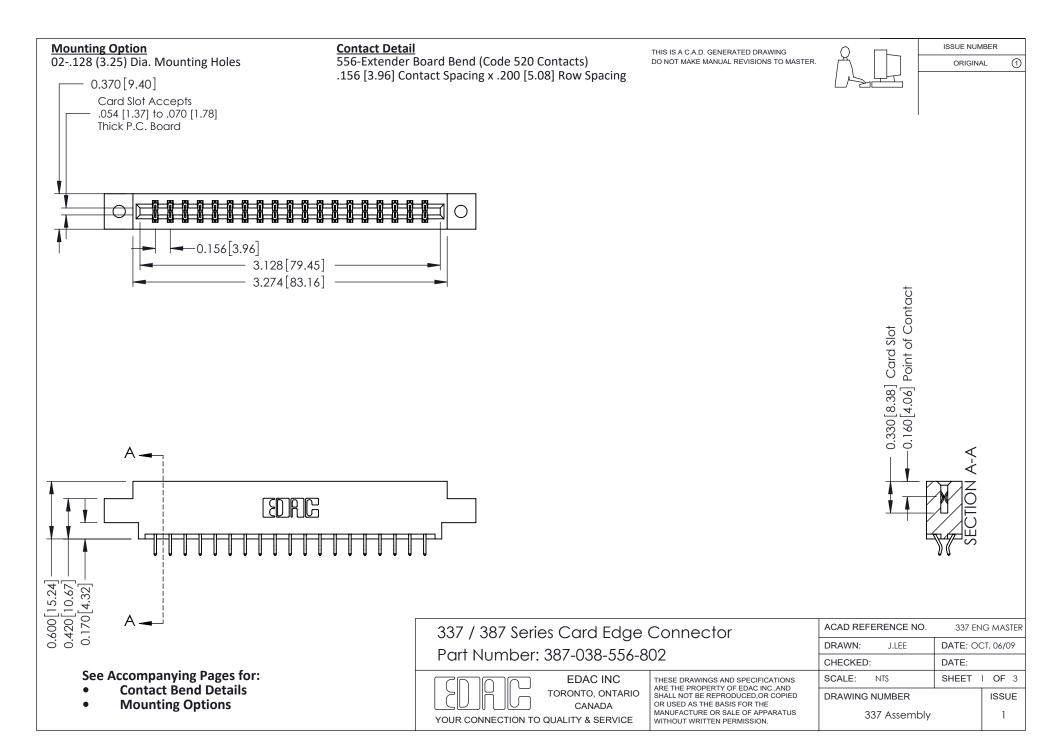

ISSUE NUMBER

ORIGINAL

1

| 337 / 387 Series Card Edge Connector<br>Contact Bend Detail           |                                                                                                                                                                                                  | ACAD REFERENCE NO. 337 E |                  | G MASTER      |
|-----------------------------------------------------------------------|--------------------------------------------------------------------------------------------------------------------------------------------------------------------------------------------------|--------------------------|------------------|---------------|
|                                                                       |                                                                                                                                                                                                  | DRAWN: J.LEE             | DATE: OCT. 06/09 |               |
|                                                                       |                                                                                                                                                                                                  | CHECKED: DATE:           |                  |               |
| EDAC INC TORONTO, ONTARIO CANADA YOUR CONNECTION TO QUALITY & SERVICE | THESE DRAWINGS AND SPECIFICATIONS ARE THE PROPERTY OF EDAC INC.,AND SHALL NOT BE REPRODUCED, OR COPIED OR USED AS THE BASIS FOR THE MANUFACTURE OR SALE OF APPARATUS WITHOUT WRITTEN PERMISSION. | SCALE: NTS               | SHEET            | 2 <b>OF</b> 3 |
|                                                                       |                                                                                                                                                                                                  | DRAWING NUMBER           |                  | ISSUE         |
|                                                                       |                                                                                                                                                                                                  | 337 Assembly             |                  | 1             |