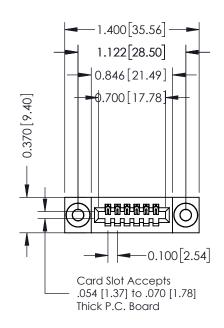

| 342 / 392 Card Edge Connector<br>Part Number: 392-006-544-103 |                                                                                                                                                                                                 | ACAD REFERENCE NO. 342 ENG MASTER |             |         |           |  |
|---------------------------------------------------------------|-------------------------------------------------------------------------------------------------------------------------------------------------------------------------------------------------|-----------------------------------|-------------|---------|-----------|--|
|                                                               |                                                                                                                                                                                                 | DRAWN:                            | J.LEE       | DATE: O | CT. 06/09 |  |
|                                                               |                                                                                                                                                                                                 | CHECKED:                          |             | DATE:   |           |  |
| CANADA CANADA                                                 | THESE DRAWINGS AND SPECIFICATIONS ARE THE PROPERTY OF EDAC INC.,AND SHALL NOT BE REPRODUCED,OR COPIED OR USED AS THE BASIS FOR THE MANUFACTURE OR SALE OF APPARATUS WITHOUT WRITTEN PERMISSION. | SCALE:                            | NTS         | SHEET   | 1 OF 3    |  |
|                                                               |                                                                                                                                                                                                 | DRAWING                           | NUMBER      |         | ISSUE     |  |
|                                                               |                                                                                                                                                                                                 | 34                                | 12 Assembly |         | 1         |  |