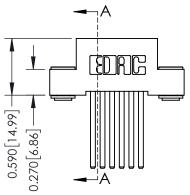

THIS IS A C.A.D. GENERATED DRAWING DO NOT MAKE MANUAL REVISIONS TO MASTER. ISSUE NUMBER

ORIGINAL

1

| 342 / 392 Series Card Edge Connector<br>Contact Bend Detail |                                                                                                                                                                                                 | ACAD REFERENCE NO. 342 ENG MASTER |             |                  |        |  |
|-------------------------------------------------------------|-------------------------------------------------------------------------------------------------------------------------------------------------------------------------------------------------|-----------------------------------|-------------|------------------|--------|--|
|                                                             |                                                                                                                                                                                                 | DRAWN:                            | J.LEE       | DATE: OCT. 06/09 |        |  |
|                                                             |                                                                                                                                                                                                 | CHECKED:                          |             | DATE:            |        |  |
| TORONTO, ONTARIO                                            | THESE DRAWINGS AND SPECIFICATIONS ARE THE PROPERTY OF EDAC INC.,AND SHALL NOT BE REPRODUCED,OR COPIED OR USED AS THE BASIS FOR THE MANUFACTURE OR SALE OF APPARATUS WITHOUT WRITTEN PERMISSION. | SCALE:                            | NTS         | SHEET :          | 2 OF 3 |  |
|                                                             |                                                                                                                                                                                                 | DRAWING                           | NUMBER      |                  | ISSUE  |  |
| YOUR CONNECTION TO QUALITY & SERVICE                        |                                                                                                                                                                                                 | 3                                 | 42 Assembly |                  | 1      |  |