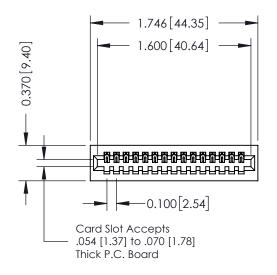

## **See Accompanying Pages for:**

- Contact Bend Details
- Mounting Options

| 342 / 392 Card Edge Connector<br>Part Number: 392-015-542-101 |                                                                   | ACAD REFERENCE NO. 342 ENG MASTER |             |         |           |  |
|---------------------------------------------------------------|-------------------------------------------------------------------|-----------------------------------|-------------|---------|-----------|--|
|                                                               |                                                                   | DRAWN:                            | J.LEE       | DATE: O | CT. 06/09 |  |
|                                                               |                                                                   | CHECKED:                          |             | DATE:   |           |  |
| EDAC INC                                                      | THESE DRAWINGS AND SPECIFICATIONS ARE THE PROPERTY OF EDAC INCAND | SCALE:                            | NTS         | SHEET   | 1 OF 3    |  |
| TORONTO, ONTARIO                                              | SHALL NOT BE REPRODUCED,OR COPIED OR USED AS THE BASIS FOR THE    | DRAWING                           | NUMBER      | •       | ISSUE     |  |
|                                                               | MANUFACTURE OR SALE OF APPARATUS                                  | 34                                | 42 Assembly |         | 1         |  |