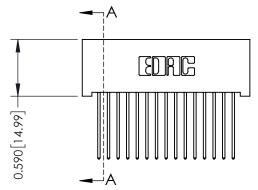

## Mounting Option 01-No Mounting Lugs

**Contact Detail** 

542-Wire Wrap .025 Sq.(0.64 Sq.) - Tail LG=.655(16.64) .100 [2.54] Contact Spacing x .200 [5.08] Row Spacing

THIS IS A C.A.D. GENERATED DRAWING
DO NOT MAKE MANUAL REVISIONS TO MASTER.

## **See Accompanying Pages for:**

- Contact Bend Details
- Mounting Options

| 342 / 392 Card Edge Connector<br>Part Number: 392-015-542-101 |                                                                   | ACAD REFERENCE NO. 342 ENG MASTER |             |         |           |  |
|---------------------------------------------------------------|-------------------------------------------------------------------|-----------------------------------|-------------|---------|-----------|--|
|                                                               |                                                                   | DRAWN:                            | J.LEE       | DATE: O | CT. 06/09 |  |
|                                                               |                                                                   | CHECKED:                          |             | DATE:   |           |  |
| EDAC INC                                                      | THESE DRAWINGS AND SPECIFICATIONS ARE THE PROPERTY OF EDAC INCAND | SCALE:                            | NTS         | SHEET   | 1 OF 3    |  |
| TORONTO, ONTARIO                                              | SHALL NOT BE REPRODUCED,OR COPIED OR USED AS THE BASIS FOR THE    | DRAWING                           | NUMBER      | •       | ISSUE     |  |
|                                                               | MANUFACTURE OR SALE OF APPARATUS                                  | 34                                | 42 Assembly |         | 1         |  |