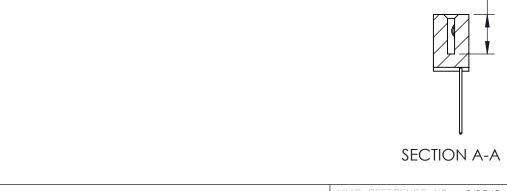

THIS IS A C.A.D. GENERATED DRAWING DO NOT MAKE MANUAL REVISIONS TO MASTER. ISSUE NUMBER

ORIGINAL

1

| 342 / 392 Series Card Edge Connector<br>Contact Bend Detail |                                                                                                                                   | ACAD REFERENCE NO. 342 ENG MASTER |             |                  |        |  |
|-------------------------------------------------------------|-----------------------------------------------------------------------------------------------------------------------------------|-----------------------------------|-------------|------------------|--------|--|
|                                                             |                                                                                                                                   | DRAWN:                            | J.LEE       | DATE: OCT. 06/09 |        |  |
|                                                             |                                                                                                                                   | CHECKED:                          |             | DATE:            |        |  |
| TORONTO, ONTARIO                                            | ARE THE PROPERTY OF EDAC INC.,AND SHALL NOT BE REPRODUCED,OR COPIED OR USED AS THE BASIS FOR THE MANUFACTURE OR SALE OF APPARATUS | SCALE:                            | NTS         | SHEET :          | 2 OF 3 |  |
|                                                             |                                                                                                                                   | DRAWING                           | NUMBER      |                  | ISSUE  |  |
| YOUR CONNECTION TO QUALITY & SERVICE                        |                                                                                                                                   | 3                                 | 42 Assembly |                  | 1      |  |