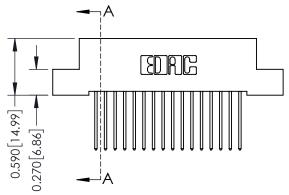

## **Contact Detail**

540-Wire Wrap .025 Sq.(0.64 Sq.) - Tail LG=.570(14.48) .100 [2.54] Contact Spacing x .200 [5.08] Row Spacing

THIS IS A C.A.D. GENERATED DRAWING

ISSUE NUMBER

ORIGINAL

0.410[10.41]