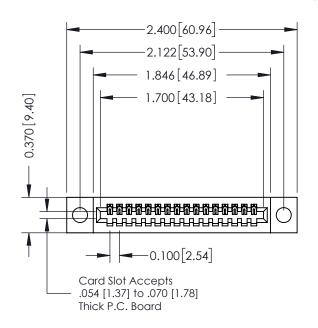

## **See Accompanying Pages for:**

- Contact Bend Details
- Mounting Options

| 342 / 392 Card Edge Connector<br>Part Number: 392-016-540-104 |                                                                                                                                                                                                | ACAD REFERENCE NO. 342 ENG MASTER |             |         |           |  |
|---------------------------------------------------------------|------------------------------------------------------------------------------------------------------------------------------------------------------------------------------------------------|-----------------------------------|-------------|---------|-----------|--|
|                                                               |                                                                                                                                                                                                | DRAWN:                            | J.LEE       | DATE: O | CT. 06/09 |  |
|                                                               |                                                                                                                                                                                                | CHECKED:                          |             | DATE:   |           |  |
| TORONTO, ONTARIO CANADA                                       | THESE DRAWINGS AND SPECIFICATIONS ARE THE PROPERTY OF EDAC INCAND SHALL NOT BE REPRODUCED, OR COPIED OR USED AS THE BASIS FOR THE MANUFACTURE OR SALE OF APPARATUS WITHOUT WRITTEN PERMISSION. | SCALE:                            | NTS         | SHEET   | 1 OF 3    |  |
|                                                               |                                                                                                                                                                                                | DRAWING                           | NUMBER      |         | ISSUE     |  |
|                                                               |                                                                                                                                                                                                | 34                                | 12 Assembly |         | 1         |  |