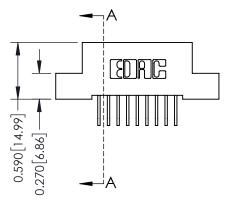

THIS IS A C.A.D. GENERATED DRAWING DO NOT MAKE MANUAL REVISIONS TO MASTER

ISSUE NUMBER

ORIGINAL

1

| 342 / 392 Card Edge Connector<br>Mounting Options |                                                                                                                                                                                               | ACAD REFERENCE NO. 342 ENG MASTER |                         |        |  |  |
|---------------------------------------------------|-----------------------------------------------------------------------------------------------------------------------------------------------------------------------------------------------|-----------------------------------|-------------------------|--------|--|--|
|                                                   |                                                                                                                                                                                               | DRAWN: J.LEE                      | DATE: <b>OCT. 06/09</b> |        |  |  |
|                                                   |                                                                                                                                                                                               | CHECKED:                          | DATE:                   |        |  |  |
| TORONTO, ONTARIO                                  | THESE DRAWINGS AND SPECIFICATIONS ARE THE PROPERTY OF EDAC INCAND SHALL NOT BE REPRODUCED,OR COPIED OR USED AS THE BASIS FOR THE MANUFACTURE OR SALE OF APPARATUS WITHOUT WRITTEN PERMISSION. | SCALE: NTS                        | SHEET :                 | 3 OF 3 |  |  |
|                                                   |                                                                                                                                                                                               | DRAWING NUMBER                    | •                       | ISSUE  |  |  |
| YOUR CONNECTION TO QUALITY & SERVICE              |                                                                                                                                                                                               | 342 Assembly                      |                         | 1      |  |  |

## **Mounting Option**

04-.156 (3.96) Dia. Mounting Holes