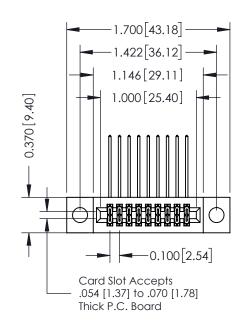

## **Contact Detail**

558-90 Degree Bend (Code 541 Contacts) .100 [2.54] Contact Spacing x .200 [5.08] Row Spacing THIS IS A C.A.D. GENERATED DRAWING

ISSUE NUMBER

ORIGINAL

| 342 / 392 Card Edge Connector<br>Part Number: 392-018-558-204 |                                   | ACAD REFERENCE NO. 342 ENG MASTER |              |         |           |  |
|---------------------------------------------------------------|-----------------------------------|-----------------------------------|--------------|---------|-----------|--|
|                                                               |                                   | DRAWN:                            | J.LEE        | DATE: O | CT. 06/09 |  |
|                                                               |                                   | CHECKED:                          |              | DATE:   |           |  |
|                                                               | THESE DRAWINGS AND SPECIFICATIONS | SCALE:                            | NTS          | SHEET   | 1 OF 3    |  |
| I PII II O TORONTO, ONTARIO                                   | OR USED AS THE BASIS FOR THE      | DRAWING                           | NUMBER       |         | ISSUE     |  |
| CANADA                                                        |                                   | 3                                 | 342 Assembly |         | 1         |  |