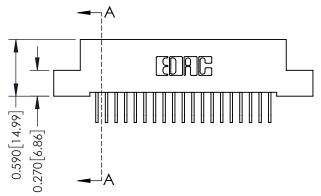

## **Mounting Option**

07-M3-0.5 Metric Threaded Inserts

## **Contact Detail**

558-90 Degree Bend (Code 541 Contacts) .100 [2.54] Contact Spacing x .200 [5.08] Row Spacing





## 0.410[10.41] SECTION A-A

## **See Accompanying Pages for:**

- **Contact Bend Details**
- **Mounting Options**

342 / 392 Card Edge Connector Part Number: 392-019-558-107

YOUR CONNECTION TO QUALITY & SERVICE

342 ENG MASTER J.LEE DATE: OCT. 06/09 SHEET 1 OF 3

342 Assembly

THIS IS A C.A.D. GENERATED DRAWING DO NOT MAKE MANUAL REVISIONS TO MASTER. ISSUE NUMBER

ORIGINAL

1



| 342 / 392 Series Card Edge Connector<br>Contact Bend Detail |                                                                                                                                                                                                  | ACAD REFERENCE NO. 342 ENG MASTER |             |                  |        |
|-------------------------------------------------------------|--------------