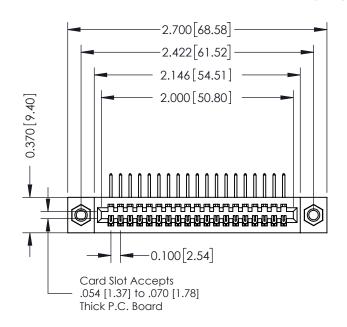

## **See Accompanying Pages for:**

- **Contact Bend Details**
- **Mounting Options**

342 / 392 Card Edge Connector Part Number: 392-019-558-107

YOUR CONNECTION TO QUALITY & SERVICE

342 ENG MASTER J.LEE DATE: OCT. 06/09 SHEET 1 OF 3