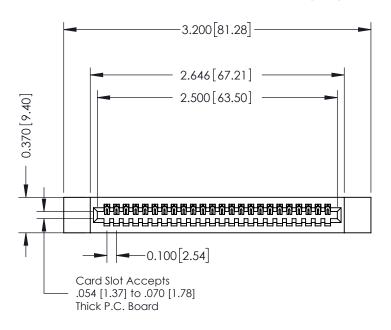

## 342 / 392 Card Edge Connector Part Number: 392-024-541-112

YOUR CONNECTION TO QUALITY & SERVICE

|   | DRAWN: J.LEE   | DATE: O | CT. 06/09 |
|---|----------------|---------|-----------|
|   | CHECKED:       | DATE:   |           |
|   | SCALE: NTS     | SHEET   | 1 OF 3    |
| D | DRAWING NUMBER |         | ISSUE     |
|   | 342 Assembly   |         | 1         |

ACAD REFERENCE NO. 342 ENG MASTER

**SECTION A-A** 