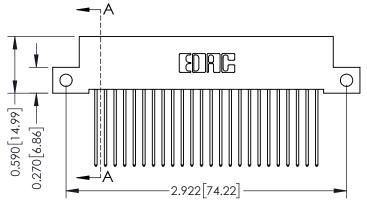

## 342 / 392 Card Edge Connector Part Number: 392-024-541-112

YOUR CONNECTION TO QUALITY & SERVICE

|   | DRAWN: J.LEE   | DATE: O | CT. 06/09 |
|---|----------------|---------|-----------|
|   | CHECKED:       | DATE:   |           |
|   | SCALE: NTS     | SHEET   | 1 OF 3    |
| D | DRAWING NUMBER |         | ISSUE     |
|   | 342 Assembly   |         | 1         |

ACAD REFERENCE NO. 342 ENG MASTER

**SECTION A-A** 