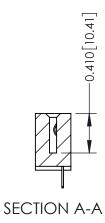

**Mounting Option** 01-No Mounting Lugs **Contact Detail** 

524-P.C. Tail .018 Sq.(0.46 Sq.) - Tail LG=.185(4.70) .100 [2.54] Contact Spacing x .200 [5.08] Row Spacing

**See Accompanying Pages for:** 

- **Contact Bend Details**
- **Mounting Options**