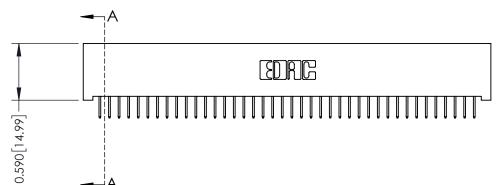

342 / 392 Card Edge Connector Part Number: 392-040-524-101

YOUR CONNECTION TO QUALITY & SERVICE

342 ENG MASTER J.LEE DATE: OCT. 06/09 SHEET 1 OF 3 NTS

342 Assembly

THIS IS A C.A.D. GENERATED DRAWING DO NOT MAKE MANUAL REVISIONS TO MASTER. ISSUE NUMBER