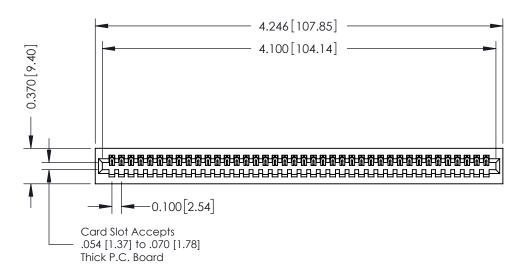

342 / 392 Card Edge Connector Part Number: 392-040-524-101

YOUR CONNECTION TO QUALITY & SERVICE

342 ENG MASTER J.LEE DATE: OCT. 06/09 SHEET 1 OF 3 NTS

342 Assembly

THIS IS A C.A.D. GENERATED DRAWING DO NOT MAKE MANUAL REVISIONS TO MASTER. ISSUE NUMBER