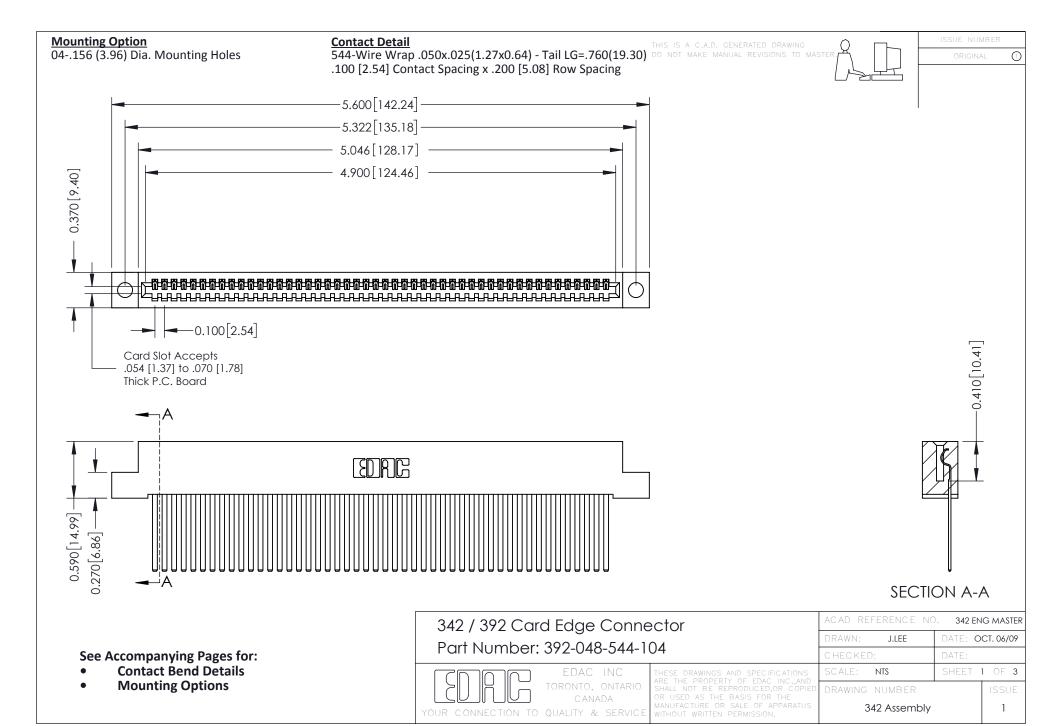

THIS IS A C.A.D. GENERATED DRAWING DO NOT MAKE MANUAL REVISIONS TO MASTER. ISSUE NUMBER

ORIGINAL

1



| 342 / 392 Series Card Edge Connector<br>Contact Bend Detail |                                                                                                                                                                                                  | ACAD REFERENCE NO. 342 ENG MASTER |             |                  |        |
|-------------------------------------------------------------|--------------------------------------------------------------------------------------------------------------------------------------------------------------------------------------------------|-----------------------------------|-------------|------------------|--------|
|