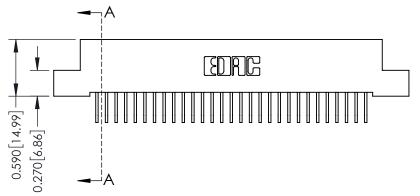

342 ENG MASTER J.LEE DATE: OCT. 06/09 NTS SHEET 1 OF 3

342 Assembly

THIS IS A C.A.D. GENERATED DRAWING DO NOT MAKE MANUAL REVISIONS TO MASTER. ISSUE NUMBER

ORIGINAL

1

| 342 / 392 Series Card Edge Connector<br>Contact Bend Detail |                                                                                                                                              | ACAD REFERENCE NO. 342 ENG MASTER |             |          |          |
|-------------------------------------------------------------|----------------------------------------------------------------------------------------------------------------------------------------------|-----------------------------------|-------------|----------|----------|
|                                                             |                                                                                                                                              | DRAWN:                            | J.LEE       | DATE: OC | T. 06/09 |
|                                                             |                                                                                                                                              | CHECKED:                          |             | DATE:    |          |
| EDAC INC                                                    | ARE THE PROPERTY OF EDAC INC.,AND —<br>SHALL NOT BE REPRODUCED,OR COPIED<br>OR USED AS THE BASIS FOR THE<br>MANUFACTURE OR SALE OF APPARATUS | SCALE:                            | NTS         | SHEET :  | 2 OF 3   |
| TORONTO, ONTARIO                                            |                                                                                                                                              | DRAWING                           | NUMBER      |          | ISSUE    |
| YOUR CONNECTION TO QUALITY & SERVICE                        |                                                                                                                                              | 3                                 | 42 Assembly |          | 1        |