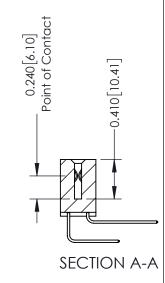

## **Contact Detail**

558-90 Degree Bend (Code 541 Contacts) .100 [2.54] Contact Spacing x .200 [5.08] Row Spacing

342 ENG MASTER J.LEE DATE: OCT. 06/09 NTS SHEET 1 OF 3

342 Assembly

THIS IS A C.A.D. GENERATED DRAWING DO NOT MAKE MANUAL REVISIONS TO MASTER. ISSUE NUMBER

ORIGINAL

1

| 342 / 392 Series Card Edge Connector<br>Contact Bend Detail |                                                                                                                                              | ACAD REFERENCE NO. 342 ENG MASTER |             |          |          |
|-------------------------------------------------------------|----------------------------------------------------------------------------------------------------------------------------------------------|-----------------------------------|-------------|----------|----------|
|                                                             |                                                                                                                                              | DRAWN:                            | J.LEE       | DATE: OC | T. 06/09 |
|                                                             |                                                                                                                                              | CHECKED:                          |             | DATE:    |          |
| EDAC INC                                                    | ARE THE PROPERTY OF EDAC INC.,AND —<br>SHALL NOT BE REPRODUCED,OR COPIED<br>OR USED AS THE BASIS FOR THE<br>MANUFACTURE OR SALE OF APPARATUS | SCALE:                            | NTS         | SHEET :  | 2 OF 3   |
| TORONTO, ONTARIO                                            |                                                                                                                                              | DRAWING                           | NUMBER      |          | ISSUE    |
| YOUR CONNECTION TO QUALITY & SERVICE                        |                                                                                                                                              | 3                                 | 42 Assembly |          | 1        |