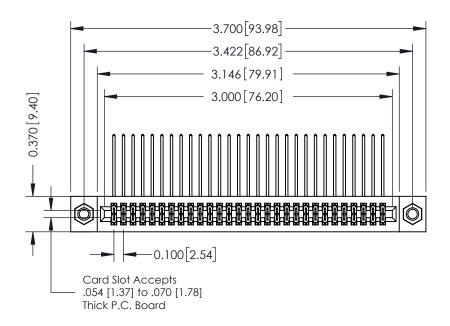

## **See Accompanying Pages for:**

- **Contact Bend Details**
- **Mounting Options**

| 342 / 392 Card Edge Connector |
|-------------------------------|
| Part Number: 392-058-558-207  |

YOUR CONNECTION TO QUALITY & SERVICE

342 ENG MASTER J.LEE DATE: OCT. 06/09 NTS SHEET 1 OF 3

342 Assembly

THIS IS A C.A.D. GENERATED DRAWING DO NOT MAKE MANUAL REVISIONS TO MASTER. ISSUE NUMBER

ORIGINAL

1

| 342 / 392 Series Card Edge Connector<br>Contact Bend Detail |                                                                                                                                              | ACAD REFERENCE NO. 342 ENG MASTER |             |          |          |
|-------------------------------------------------------------|----------------------------------------------------------------------------------------------------------------------------------------------|-----------------------------------|-------------|----------|----------|
|                                                             |                                                                                                                                              | DRAWN:                            | J.LEE       | DATE: OC | T. 06/09 |
|                                                             |                                                                                                                                              | CHECKED:                          |             | DATE:    |          |
| EDAC INC                                                    | ARE THE PROPERTY OF EDAC INC.,AND —<br>SHALL NOT BE REPRODUCED,OR COPIED<br>OR USED AS THE BASIS FOR THE<br>MANUFACTURE OR SALE OF APPARATUS | SCALE:                            | NTS         | SHEET :  | 2 OF 3   |
| TORONTO, ONTARIO                                            |                                                                                                                                              | DRAWING                           | NUMBER      |          | ISSUE    |
| YOUR CONNECTION TO QUALITY & SERVICE                        |                                                                                                                                              | 3                                 | 42 Assembly |          | 1        |