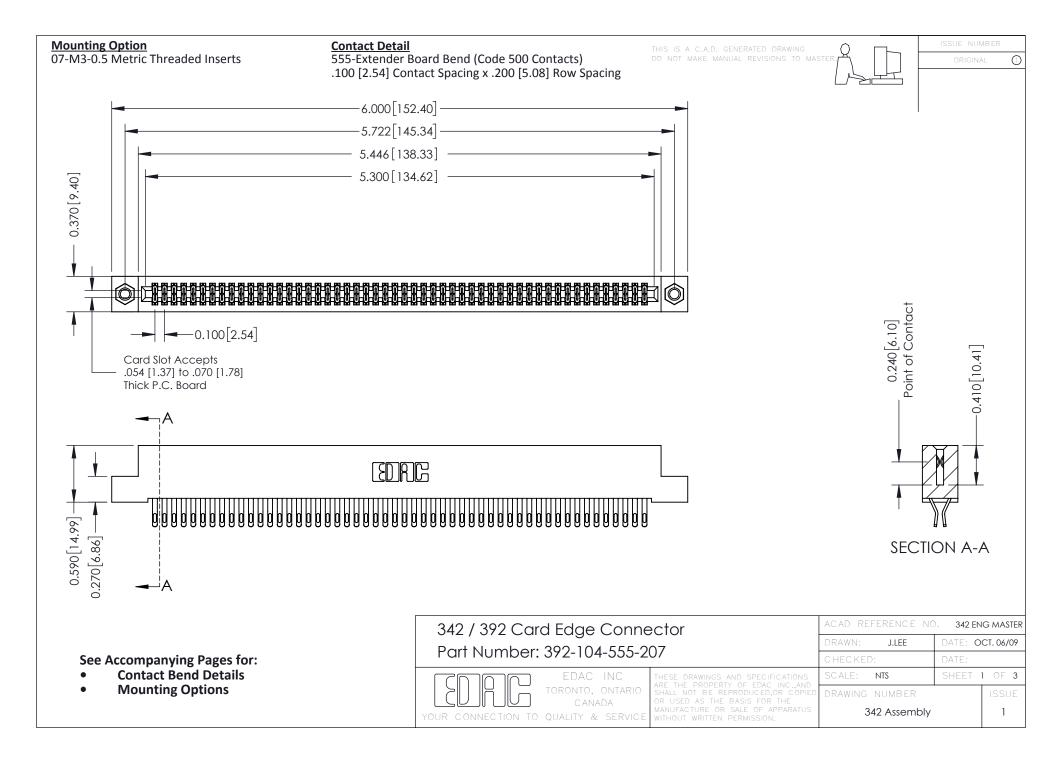

THIS IS A C.A.D. GENERATED DRAWING DO NOT MAKE MANUAL REVISIONS TO MASTER. ISSUE NUMBER

ORIGINAL

1



| 342 / 392 Series Card Edge Connector<br>Contact Bend Detail |                                                                                                                                                                                                  | ACAD REFERENCE NO. 342 ENG MASTER |             |                  |        |
|-------------------------------------------------------------|--------------------------------------------------------------------------------------------------------------------------------------------------------------------------------------------------|-----------------------------------|-------------|------------------|--------|
|