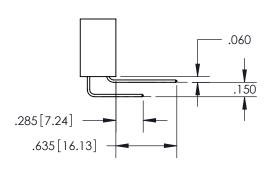

Outside Tails

Between Tails

|  | ACAD REFERENCE NO.  | 345-ENG-MASTER   |
|--|---------------------|------------------|
|  | DRAWN: R.STA.MONICA | DATE:MAY.16/2017 |
|  | CHECKED:            | DATE:            |
|  | SCALE: 1:1          | SHEET 2 OF 2     |
|  | DRAWING NUMBER      | ISSUE            |
|  | 345-FNG-MASTER      | 1 1              |