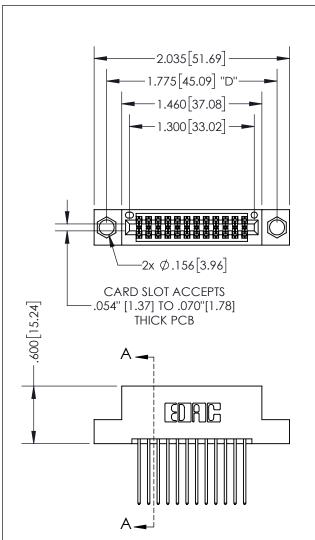

## SECTION A-A

345/395 SERIES CARD EDGE CONNECTOR PART NUMBER: 395-024-542-204

**EDAC INC** TORONTO, ONTARIO CANADA

THESE DRAWINGS AND SPECIFICATIONS ARE THE PROPERTY OF EDAC INC.,AND SHALL NOT BE REPRODUCED, OR COPIED OR USED AS THE BASIS FOR THE MANUFACTURE OR SALE OF APPARATUS WITHOUT WRITTEN PERMISSION.

| ACAD REFERENCE NO.  | 345-ENG-MASTER |           |
|---------------------|----------------|-----------|
| DRAWN: R.STA.MONICA | DATEMA         | Y.16/2017 |
| CHECKED:            | DATE:          |           |
| SCALE: 1:1          | SHEET          | OF 2      |
| DRAWING NUMBER      |                | ISSUE     |
| 345-ENG-MASTER      |                | 1         |
|                     |                |           |