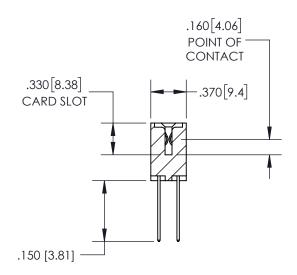

<u>Contact Dimensions:</u> 542-Wire Wrap .025 Sq.(0.64 Sq.) - Tail LG=.645(16.38) .100 (2.54) Contact Spacing x .200 (5.08) Row Spacing

INSULATOR MATERIAL: THERMOPLASTIC PBT, UL 94V-0 CONTACT MATERIAL; COPPER TIN ALLOY CONTACT PLATING: GOLD ON THE MATING AREA, TIN PLATING ON THE CONTACT TAILS, NICKEL UNDERPLATE

ISSUE NUMBER

ORIGINAL

1

**Contact Code 558** 

**Contact Code 559** 

**Contact Code 560** 

| 345/395 SERIES CARD EDGE CONNECTOR          |
|---------------------------------------------|
| CONTACT CODE 555,556,558,559,560 DIMENSIONS |