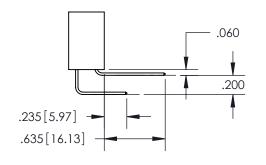

Outside Tails

Between Tails

|  | ACAD REFERENCE NO.  | 345-ENG-MASTER   |
|--|---------------------|------------------|
|  | DRAWN: R.STA.MONICA | DATE:MAY.16/2017 |
|  | CHECKED:            | DATE:            |
|  | SCALE: 1:1          | SHEET 2 OF 2     |
|  | DRAWING NUMBER      | ISSUE            |
|  | 345-FNG-MASTER      | 1 1              |