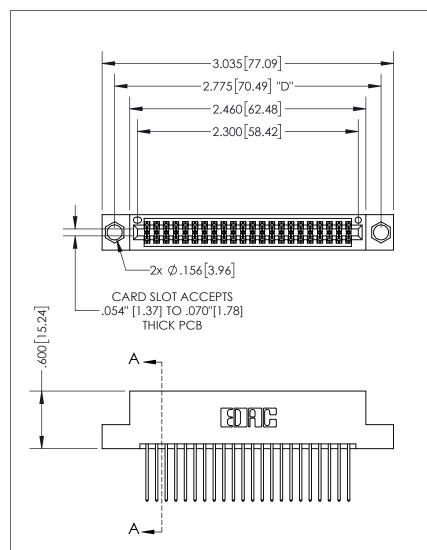

THIS IS A C.A.D. GENERATED DRAWING DO NOT MAKE MANUAL REVISIONS TO MASTER.

ISSUE NUMBER ORIGINAL 1

SECTION A-A

<u>Contact Dimensions:</u> 540-Wire Wrap .025 Sq.(0.64 Sq.) - Tail LG=.560(14.22) .100 (2.54) Contact Spacing x .200 (5.08) Row Spacing

INSULATOR MATERIAL: THERMOPLASTIC PBT, UL 94V-0 CONTACT MATERIAL; COPPER TIN ALLOY CONTACT PLATING: GOLD ON THE MATING AREA, TIN PLATING ON THE CONTACT TAILS, NICKEL UNDERPLATE

345/395 SERIES CARD EDGE CONNECTOR PART NUMBER: 395-044-540-204

| ACAD REFERENCE NO.  | 345-ENG-MASTER   |
|---------------------|------------------|
| DRAWN: R.STA.MONICA | DATE:MAY.16/2017 |
| CHECKED:            | DATE:            |
| SCALE: 1:1          | SHEET 1 OF 2     |
| DRAWING NUMBER      | ISSUE            |
| 345-ENG-MASTER      | 1                |