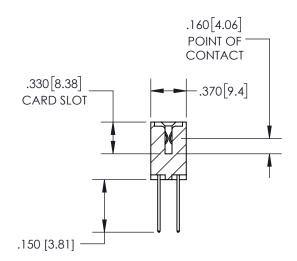

THIS IS A C.A.D. GENERATED DRAWING DO NOT MAKE MANUAL REVISIONS TO MASTER.

ISSUE NUMBER ORIGINAL 1

SECTION A-A

<u>Contact Dimensions:</u> 540-Wire Wrap .025 Sq.(0.64 Sq.) - Tail LG=.560(14.22) .100 (2.54) Contact Spacing x .200 (5.08) Row Spacing

ISSUE NUMBER

ORIGINAL

1

**Contact Code 558** 

**Contact Code 559** 

**Contact Code 560** 

ACAD REFERENCE NO.

| 345/395 SERIES CARD EDGE CONNECTOR          |
|---------------------------------------------|
| CONTACT CODE 555,556,558,559,560 DIMENSIONS |