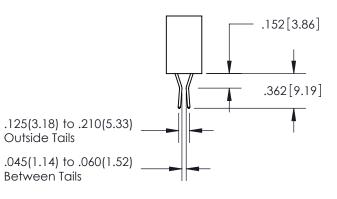

345-ENG-MASTER

SECTION A-A

ISSUE NUMBER

ORIGINAL

1

**Contact Code 558** 

**Contact Code 559** 

**Contact Code 560** 

ACAD REFERENCE NO.

| 345/395 SERIES CARD EDGE CONNECTOR          |
|---------------------------------------------|
| CONTACT CODE 555,556,558,559,560 DIMENSIONS |

YOUR CONNECTION TO QUALITY & SERVICE

**EDAC INC** TORONTO, ONTARIO CANADA