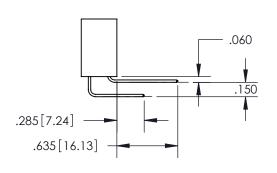

345-ENG-MASTER

SECTION A-A

ISSUE NUMBER

ORIGINAL

1

**Contact Code 558** 

**Contact Code 559** 

**Contact Code 560** 

ACAD REFERENCE NO.

| 345/395 SERIES CARD EDGE CONNECTOR          |
|---------------------------------------------|
| CONTACT CODE 555,556,558,559,560 DIMENSIONS |

YOUR CONNECTION TO QUALITY & SERVICE

**EDAC INC** TORONTO, ONTARIO CANADA