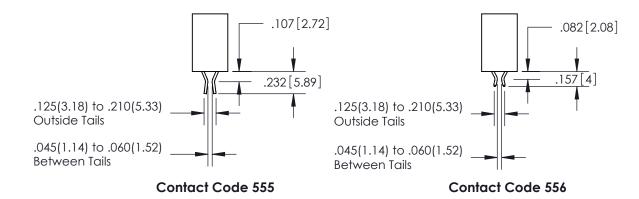

See Sheet 2 for Contact Code 555, 556, 558, 559, 560 Dimensions

INSULATOR MATERIAL: THERMOPLASTIC PBT, UL 94V-0 CONTACT MATERIAL; COPPER TIN ALLOY CONTACT PLATING: GOLD ON THE MATING AREA, TIN PLATING ON THE CONTACT TAILS, NICKEL UNDERPLATE

ACAD REFERENCE NO.

| 345/395 SERIES CARD EDGE CONNECTOR          |
|---------------------------------------------|
| CONTACT CODE 555,556,558,559,560 DIMENSIONS |

YOUR CONNECTION TO QUALITY & SERVICE

**EDAC INC** TORONTO, ONTARIO CANADA