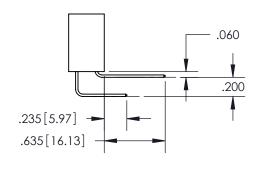

THIS IS A C.A.D. GENERATED DRAWING DO NOT MAKE MANUAL REVISIONS TO MASTER.

ISSUE NUMBER

(1)

ORIGINAL

.160 4.06 POINT OF CONTACT .330[8.38] -.370[9.4] **CARD SLOT** 

<u>Contact Dimensions:</u> 556-Extender Board Bend (Code 520 Contacts)

See Sheet 2 for Contact Code 555, 556, 558, 559, 560 Dimensions

INSULATOR MATERIAL: THERMOPLASTIC PBT, UL 94V-0 CONTACT MATERIAL; COPPER TIN ALLOY CONTACT PLATING: GOLD ON THE MATING AREA, TIN PLATING ON THE CONTACT TAILS, NICKEL UNDERPLATE