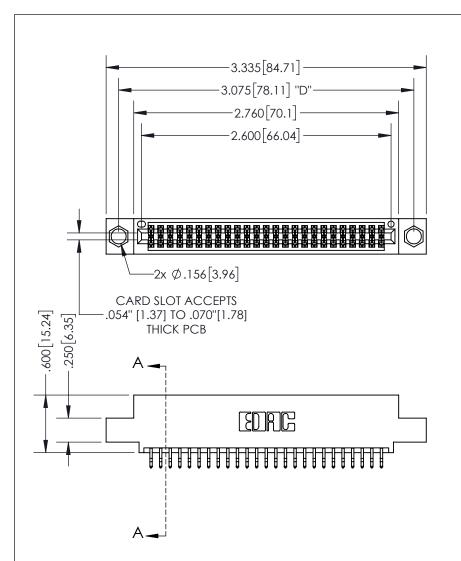

THIS IS A C.A.D. GENERATED DRAWING DO NOT MAKE MANUAL REVISIONS TO MASTER.

ISSUE NUMBER

(1)

ORIGINAL

.160 4.06 POINT OF CONTACT .330[8.38] -.370[9.4] **CARD SLOT** 

<u>Contact Dimensions:</u> 556-Extender Board Bend (Code 520 Contacts)

See Sheet 2 for Contact Code 555, 556, 558, 559, 560 Dimensions

INSULATOR MATERIAL: THERMOPLASTIC PBT, UL 94V-0 CONTACT MATERIAL; COPPER TIN ALLOY CONTACT PLATING: GOLD ON THE MATING AREA, TIN PLATING ON THE CONTACT TAILS, NICKEL UNDERPLATE

345/395 SERIES CARD EDGE CONNECTOR PART NUMBER: 395-050-556-504

YOUR CONNECTION TO QUALITY & SERVICE

**EDAC INC** TORONTO, ONTARIO CANADA

THESE DRAWINGS AND SPECIFICATIONS ARE THE PROPERTY OF EDAC INC.,AND SHALL NOT BE REPRODUCED, OR COPIED OR USED AS THE BASIS FOR THE MANUFACTURE OR SALE OF APPARATUS WITHOUT WRITTEN PERMISSION.

| ACAD REFERENCE NO.  | 345-ENG-MASTER   |
|---------------------|------------------|
| DRAWN: R.STA.MONICA | DATE:MAY.16/2017 |
| CHECKED:            | DATE:            |
| SCALE: 1:1          | SHEET 1 OF 2     |
| DRAWING NUMBER      | ISSUE            |