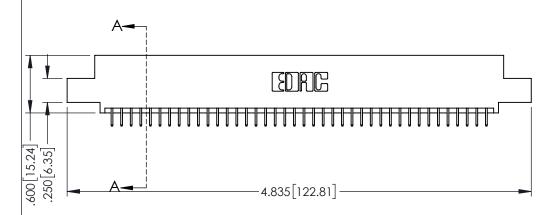

345/395 SERIES CARD EDGE CONNECTOR PART NUMBER: 395-080-525-507

| ACAD REFERENCE NO. 345-ENG-MASTER |                  |       |  |
|-----------------------------------|------------------|-------|--|
| DRAWN: R.STA.MONICA               | DATE:MAY.16/2017 |       |  |
| CHECKED:                          | DATE:            |       |  |
| SCALE: 1:1                        | SHEET 1          | OF 2  |  |
| DRAWING NUMBER                    |                  | ISSUE |  |
| 345-ENG-MASTER                    | 1                |       |  |