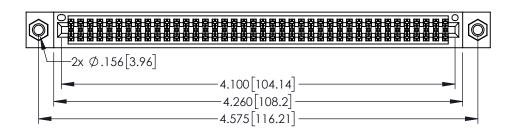

345/395 SERIES CARD EDGE CONNECTOR PART NUMBER: 395-080-525-507

| ACAD REFERENCE NO. 345-ENG-MASTER |                  |       |  |
|-----------------------------------|------------------|-------|--|
| DRAWN: R.STA.MONICA               | DATE:MAY.16/2017 |       |  |
| CHECKED:                          | DATE:            |       |  |
| SCALE: 1:1                        | SHEET 1          | OF 2  |  |
| DRAWING NUMBER                    |                  | ISSUE |  |
| 345-ENG-MASTER                    | 1                |       |  |