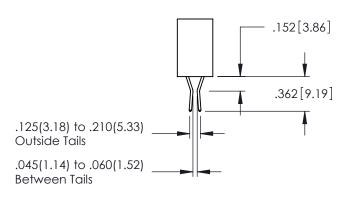

345-ENG-MASTER

.107 [2.72] .082 [2.08] .157 [4] .232 [5.89] .125(3.18) to .210(5.33) .125(3.18) to .210(5.33) Outside Tails Outside Tails .045(1.14) to .060(1.52) .045(1.14) to .060(1.52) Between Tails Between Tails **Contact Code 555 Contact Code 556** 

**Contact Code 558** 

## **Contact Code 559**

Contact Code 560

INSULATOR MATERIAL: THERMOPLASTIC POLYESTER, UL 94V-0

DAP MATERIAL AVAILABLE UPON REQUEST

CONTACT MATERIAL; COPPER ALLOY

CONTACT PLATING: GOLD ON THE MATING AREA, TIN PLATING ON THE CONTACT TAILS, NICKEL UNDERPLATE

## 345/395 SERIES CARD EDGE CONNECTOR CONTACT CODE 555,556,558,559,560 DIMENSIONS

YOUR CONNECTION TO QUALITY & SERVICE

|    | ACAD REFERENCE NO. 345-ENG-MASTE |                  |  |
|----|----------------------------------|------------------|--|
| 5  | DRAWN: R.STA.MONICA              | DATE:MAY.16/2017 |  |
|    | CHECKED:                         | DATE:            |  |
| ,  | SCALE: 1:1                       | SHEET 2 OF 2     |  |
| ΞD | DRAWING NUMBER                   | ISSUE            |  |