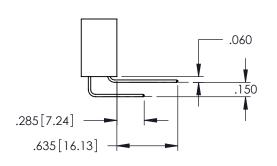

<u>Contact Dimensions:</u>
525-P.C. Tail .018 Sq.(0.46 Sq.) - Tail LG=.150(3.81)
.100 (2.54) Contact Spacing x .200 (5.08) Row Spacing

1

INSULATOR MATERIAL: THERMOPLASTIC PBT BLACK, UL 94V-0

CONTACT MATERIAL; COPPER TIN ALLOY CONTACT PLATING: GOLD ON THE MATING AREA, TIN PLATING ON THE CONTACT TAILS, NICKEL UNDERPLATE

345/395 SERIES CARD EDGE CONNECTOR PART NUMBER: 395-080-525-507

| ACAD REFERENCE NO. 345-ENG-MASTER |                  |       |  |
|-----------------------------------|------------------|-------|--|
| DRAWN: R.STA.MONICA               | DATE:MAY.16/2017 |       |  |
| CHECKED:                          | DATE:            |       |  |
| SCALE: 1:1                        | SHEET 1          | OF 2  |  |
| DRAWING NUMBER                    |                  | ISSUE |  |
| 345-ENG-MASTER                    | 1                |       |  |