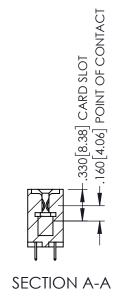

345/395 SERIES CARD EDGE CONNECTOR PART NUMBER: 395-080-525-507

| ACAD REFERENCE NO. 345-ENG-MASTER |                  |       |  |
|-----------------------------------|------------------|-------|--|
| DRAWN: R.STA.MONICA               | DATE:MAY.16/2017 |       |  |
| CHECKED:                          | DATE:            |       |  |
| SCALE: 1:1                        | SHEET 1          | OF 2  |  |
| DRAWING NUMBER                    |                  | ISSUE |  |
| 345-ENG-MASTER                    | 1                |       |  |