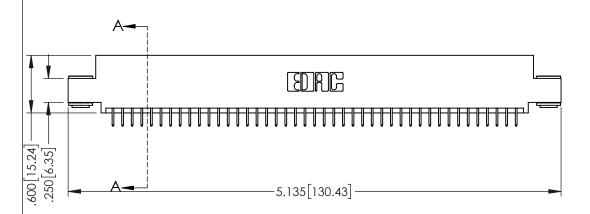

<u>Contact Dimensions:</u>
525-P.C. Tail .018 Sq.(0.46 Sq.) - Tail LG=.150(3.81)
.100 (2.54) Contact Spacing x .200 (5.08) Row Spacing

1

- INSULATOR MATERIAL: THERMOPLASTIC PBT BLACK, UL 94V-0
- CONTACT MATERIAL; COPPER TIN ALLOY CONTACT PLATING: GOLD ON THE MATING AREA, TIN PLATING ON THE CONTACT TAILS, NICKEL UNDERPLATE

| 345/395 SERIES CARD EDGE CONNECTOR |
|------------------------------------|
| PART NUMBER: 395-086-525-503       |

| ACAD REFERENCE NO. 345-ENG-MASTER |                 |           |  |
|-----------------------------------|-----------------|-----------|--|
| DRAWN: R.STA.MONICA               | DATE: <b>MA</b> | Y.16/2017 |  |
| CHECKED:                          | DATE:           |           |  |
| SCALE: 1:1                        | SHEET 1         | OF 2      |  |
| DRAWING NUMBER                    |                 | ISSUE     |  |
| 345-ENG-MASTER                    |                 | 1 1       |  |