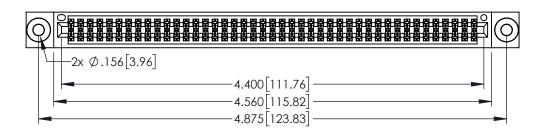

| 345/395 SERIES CARD EDGE CONNECTOR |
|------------------------------------|
| PART NUMBER: 395-086-525-503       |

| ACAD REFERENCE NO. 345-ENG-MASTER |                 |           |  |
|-----------------------------------|-----------------|-----------|--|
| DRAWN: R.STA.MONICA               | DATE: <b>MA</b> | Y.16/2017 |  |
| CHECKED:                          | DATE:           |           |  |
| SCALE: 1:1                        | SHEET 1         | OF 2      |  |
| DRAWING NUMBER                    |                 | ISSUE     |  |
| 345-ENG-MASTER                    |                 | 1 1       |  |