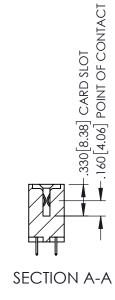

<u>Contact Dimensions:</u>
525-P.C. Tail .018 Sq.(0.46 Sq.) - Tail LG=.150(3.81)
.100 (2.54) Contact Spacing x .200 (5.08) Row Spacing

1

- INSULATOR MATERIAL: THERMOPLASTIC PBT BLACK, UL 94V-0
- CONTACT MATERIAL; COPPER TIN ALLOY CONTACT PLATING: GOLD ON THE MATING AREA, TIN PLATING ON THE CONTACT TAILS, NICKEL UNDERPLATE