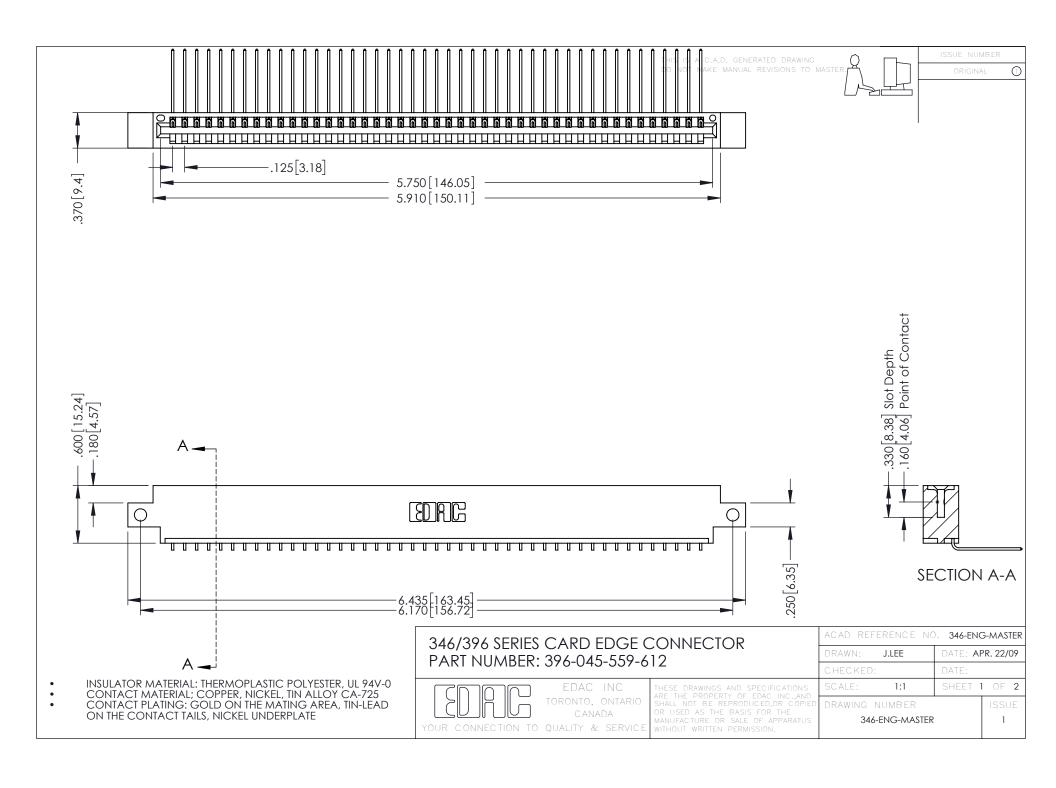

**Contact Code 555** 

**Contact Code 556** 

INSULATOR MATERIAL: THERMOPLASTIC POLYESTER, UL 94V-0 CONTACT MATERIAL; COPPER, NICKEL, TIN ALLOY CA-725

CONTACT PLATING: GOLD ON THE MATING AREA, TIN-LEAD ON THE CONTACT TAILS, NICKEL UNDERPLATE

## 346/396 SERIES CARD EDGE CONNECTOR CONTACT CODE 555,556,558,559,560 DIMENSIONS

YOUR CONNECTION TO QUALITY & SERVICE

|   | ACAD REFERENCE NO. 346-ENG-MASTER |                  |
|---|-----------------------------------|------------------|
|   | DRAWN: J.LEE                      | DATE: APR. 22/09 |
|   | CHECKED:                          | DATE:            |
|   | SCALE: 1:1                        | SHEET 2 OF 2     |
| D | DRAWING NUMBER                    | ISSUE            |

346-ENG-MASTER