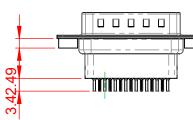

## 6.0 10.5

NOTES:

MATERIAL:

HOUSING: THERMOPLASTIC POLYESTER, UL94V-0 SHELL: STEEL, TIN PLATED CONTACT: COPPER ALLOY, 30µ GOLD PLATED

OPERATING TEMPERATURE: -55°C to +105°C

CURRENT RATING: 3A PER CONTACT CONTACT RESISTANCE: 25mQ MAX. INSULATOR RESISTANCE: 5000MΩ min. DIELECTRIC WITHSTANDING VOLTAGE: 1000V AC rms