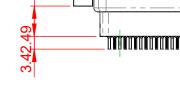

## 6.0 10.5

NOTES:

MATERIAL:

HOUSING: THERMOPLASTIC POLYESTER, UL94V-0 SHELL: STEEL, TIN PLATED CONTACT: COPPER ALLOY, 30µ GOLD PLATED

OPERATING TEMPERATURE: -55°C to +105°C

CURRENT RATING: 3A PER CONTACT CONTACT RESISTANCE: 25mQ MAX. INSULATOR RESISTANCE: 5000MΩ min. DIELECTRIC WITHSTANDING VOLTAGE: 1000V AC rms