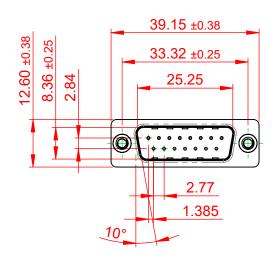

TOLERANCE UNLESS OTHERWISE SPECIFIED .X ±0.25 .XX ±0.13

.XXX ±0.10

THIS IS A C.A.D. GENERATED DRAWING DO NOT MAKE MANUAL REVISIONS TO MASTER.

## 6.0 10.5

NOTES:

MATERIAL:

HOUSING: THERMOPLASTIC POLYESTER, UL94V-0 SHELL: STEEL, TIN PLATED CONTACT: COPPER ALLOY, 30µ GOLD PLATED

OPERATING TEMPERATURE: -55°C to +105°C

CURRENT RATING: 3A PER CONTACT CONTACT RESISTANCE: 25mQ MAX. INSULATOR RESISTANCE: 5000MΩ min. DIELECTRIC WITHSTANDING VOLTAGE: 1000V AC rms