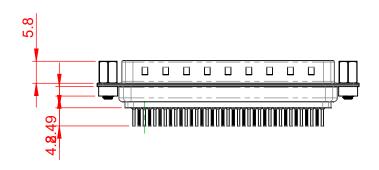

OPERATING TEMPERATURE: -55°C to +85°C

CURRENT RATING: 3A PER CONTACT CONTACT RESISTANCE: 25mQ MAX. INSULATOR RESISTANCE: 5000MΩ min. DIELECTRIC WITHSTANDING VOLTAGE: 1000V AC rms

|  | 627 SERIES D-SUB CONNECTOR           |                                                                                                                                                                                                                | SW REFERENCE NO.: 627 ASSEMBLY |                  |       |
|--|--------------------------------------|----------------------------------------------------------------------------------------------------------------------------------------------------------------------------------------------------------------|--------------------------------|------------------|-------|
|  |                                      |                                                                                                                                                                                                                | DRAWN: C.B                     | DATE: AUG. 01/20 | 018   |
|  |                                      |                                                                                                                                                                                                                | CHECKED: DATE:                 |                  |       |
|  | EDAC INC                             | THESE DRAWINGS AND SPECIFICATIONS<br>ARE THE PROPERTY OF EDAC INC.,AND<br>SHALL NOT BE REPRODUCED,OR COPIED<br>OR USED AS THE BASIS FOR THE<br>MANUFACTURE OR SALE OF APPARATUS<br>WITHOUT WRITTEN PERMISSION. | SCALE: 1:1                     | SHEET 1 OF       | 1     |
|  | TORONTO, ONTARIO<br>CANADA           |                                                                                                                                                                                                                | DRAWING NUMBER: 627-037        | -320-243         | ISSUE |
|  | YOUR CONNECTION TO QUALITY & SERVICE |                                                                                                                                                                                                                | PART NUMBER: 627-037           | -320-243         | 1     |