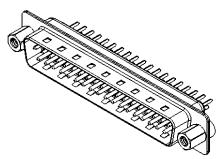

THIS IS A C.A.D. GENERATED DRAWING DO NOT MAKE MANUAL REVISIONS TO MASTER.

**ISSUE NUMBER** ORIGINAL (1)

NOTES:

MATERIAL:

HOUSING: THERMOPLASTIC POLYESTER, UL94V-0 SHELL: STEEL, TIN PLATED CONTACT: COPPER ALLOY, 15µ GOLD PLATED

OPERATING TEMPERATURE: -55°C to +85°C

CURRENT RATING: 3A PER CONTACT CONTACT RESISTANCE: 25mQ MAX. INSULATOR RESISTANCE: 5000MΩ min. DIELECTRIC WITHSTANDING VOLTAGE: 1000V AC rms

|  | 627 SERIES D-SUB CONNECTOR           |                                                                                                                                                                                                                | SW REFERENCE NO.: 627 ASSEMBLY |                  |       |
|--|--------------------------------------|----------------------------------------------------------------------------------------------------------------------------------------------------------------------------------------------------------------|--------------------------------|------------------|-------|
|  |                                      |                                                                                                                                                                                                                | DRAWN: C.B                     | DATE: AUG. 01/20 | 018   |
|  |                                      |                                                                                                                                                                                                                | CHECKED: DATE:                 |                  |       |
|  | EDAC INC                             | THESE DRAWINGS AND SPECIFICATIONS<br>ARE THE PROPERTY OF EDAC INC.,AND<br>SHALL NOT BE REPRODUCED,OR COPIED<br>OR USED AS THE BASIS FOR THE<br>MANUFACTURE OR SALE OF APPARATUS<br>WITHOUT WRITTEN PERMISSION. | SCALE: 1:1                     | SHEET 1 OF       | 1     |
|  | TORONTO, ONTARIO<br>CANADA           |                                                                                                                                                                                                                | DRAWING NUMBER: 627-037        | -320-243         | ISSUE |
|  | YOUR CONNECTION TO QUALITY & SERVICE |                                                                                                                                                                                                                | PART NUMBER: 627-037           | -320-243         | 1     |