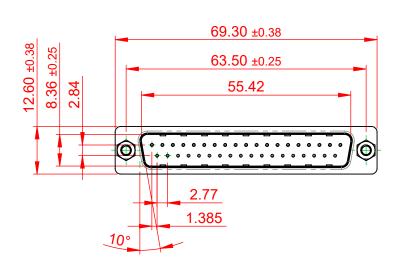

OPERATING TEMPERATURE: -55°C to +85°C

CURRENT RATING: 3A PER CONTACT CONTACT RESISTANCE: 25mQ MAX. INSULATOR RESISTANCE: 5000MΩ min. DIELECTRIC WITHSTANDING VOLTAGE: 1000V AC rms

|  | 627 SERIES D-SUB CONNECTOR           |                                                                                                                                                                                                                | SW REFERENCE NO.: 627 ASSEMBLY |                  |       |
|--|--------------------------------------|----------------------------------------------------------------------------------------------------------------------------------------------------------------------------------------------------------------|--------------------------------|------------------|-------|
|  |                                      |                                                                                                                                                                                                                | DRAWN: C.B                     | DATE: AUG. 01/20 | 018   |
|  |                                      |                                                                                                                                                                                                                | CHECKED: DATE:                 |                  |       |
|  | EDAC INC                             | THESE DRAWINGS AND SPECIFICATIONS<br>ARE THE PROPERTY OF EDAC INC.,AND<br>SHALL NOT BE REPRODUCED,OR COPIED<br>OR USED AS THE BASIS FOR THE<br>MANUFACTURE OR SALE OF APPARATUS<br>WITHOUT WRITTEN PERMISSION. | SCALE: 1:1                     | SHEET 1 OF       | 1     |
|  | TORONTO, ONTARIO<br>CANADA           |                                                                                                                                                                                                                | DRAWING NUMBER: 627-037        | -320-243         | ISSUE |
|  | YOUR CONNECTION TO QUALITY & SERVICE |                                                                                                                                                                                                                | PART NUMBER: 627-037           | -320-243         | 1     |