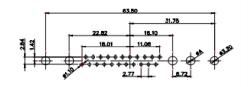

25W3 Male

36W4 Female

13W3 Male

13W6 Male

43W2 Male

.X ±0.25 .XX ±0.13 .XXX ±0.05

9W4 Female

13W3 Female