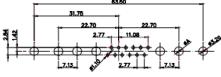

25W3 Male

36W4 Female

13W3 Male

13W6 Male

43W2 Male

.X ±0.25 .XX ±0.13 .XXX ±0.05

9W4 Female

13W3 Female