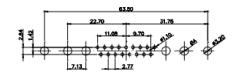

| SHALL NOT BE REPRODUCED, OR COPIED<br>OR USED AS THE BASIS FOR THE<br>MANUFACTURE OR SALE OF APPARATUS<br>WITHOUT WRITTEN PERMISSION. | DRAWING NUMBER: 627W7W2-124-2NA      |                  | ISSUE |  |
| YOUR CONNECTION TO QUALITY & SERVICE |                                                                                                                                       | PART NUMBER: 627W7W                  | /2-124-2NA       | 1     |  |



THIS SERIES FULLY CONFORMS TO THE EUROPEAN UNION DIRECTIVES 2011/65/EU FOR RoHS COMPLIANCY.





THIS IS A C.A.D. GENERATED DRAWING TOLERANCE UNLESS OTHERWISE SPECIFIED DO NOT MAKE MANUAL REVISIONS TO MASTER. .X ±0.25 .XX ±0.13 .XXX ±0.05



2W2 / 2WK2

3W3 / 3WK3

5W1 Male/Female

7W2 Male/Female





 $\overline{(1)}$ 

21W4 Male/Female



27W2 Male/Female



21W1 Male/Female



|                                                                                         | <u>.</u>