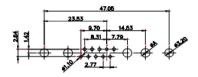

|                                                                        | CHECKED:  |
|                    | EDAC INC                   | THESE DRAWINGS AND SPECIFICATIONS<br>ARE THE PROPERTY OF EDAC INC.,AND | SCALE: I  |
|                    | TORONTO, ONTARIO<br>CANADA | SHALL NOT BE REPRODUCED, OR COPIED OR USED AS THE BASIS FOR THE        | DRAWING I |
| YOUR CONNECTION TO | QUALITY & SERVICE          | MANUFACTURE OR SALE OF APPARATUS<br>WITHOUT WRITTEN PERMISSION.        | PART NUM  |



CURRENT RATING / ØA 10A / 2.2 20A / 3.3 30A / 3.7

40A / 4.2

5W5 Female

COMPLIANT



8W8 Female

31.76





THIS IS A C.A.D. GENERATED DRAWING TOLERANCE UNLESS OTHERWISE SPECIFIED DO NOT MAKE MANUAL REVISIONS TO MASTER.







25W3 Male









36W4 Female



13W3 Male











13W6 Male



43W2 Male





.X ±0.25 .XX ±0.13 .XXX ±0.05

9W4 Female

13W3 Female



43W2 Female

47W1 Female



17W5 Male

COMPLIANT











|                                                                                                   |                                                                                |                                                                                                                                                                                                                  | SW REFERENCE NO.: 627 COMBO ASSEMBLY |            |       |
|---------------------------------------------------------------------------------------------------|--------------------------------------------------------------------------------|--------------