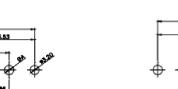

THIS IS A C.A.D. GENERATED DRAWING TOLERANCE UNLESS OTHERWISE SPECIFIED DO NOT MAKE MANUAL REVISIONS TO MASTER.

NOTES:

MATERIAL:

.X ±0.25

.XX ±0.13 .XXX ±0.05

HOUSING: THERMOPLASTIC POLYESTER, UL94V-0 SHELL: STEEL, NICKEL PLATED CONTACT: COPPER ALLOY, 5µ GOLD PLATING