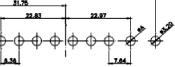

CURRENT RATING / ØA 10A / 2.2 20A / 3.3 30A / 3.7

40A / 4.2

5W5 Female

COMPLIANT

8W8 Female

31.76

THIS IS A C.A.D. GENERATED DRAWING TOLERANCE UNLESS OTHERWISE SPECIFIED DO NOT MAKE MANUAL REVISIONS TO MASTER.