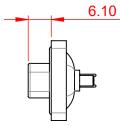

THIS IS A C.A.D. GENERATED DRAWING TOLERANCE UNLESS OTHERWISE SPECIFIED DO NOT MAKE MANUAL REVISIONS TO MASTER.

NOTES:

MATERIAL:

.X ±0.25

.XX ±0.13 .XXX ±0.05

HOUSING: THERMOPLASTIC POLYESTER, UL94V-0 SHELL: STEEL, NICKEL PLATED CONTACT: COPPER ALLOY, 5µ GOLD PLATING

THIS SERIES FULLY CONFORMS TO THE EUROPEAN UNION DIRECTIVES 2011/65/EU FOR RoHS COMPLIANCY.

THIS IS A C.A.D. GENERATED DRAWING TOLERANCE UNLESS OTHERWISE SPECIFIED DO NOT MAKE MANUAL REVISIONS TO MASTER. .X ±0.25 .XX ±0.13 .XXX ±0.05