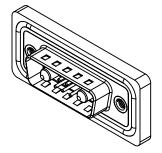

## 17W2 Male/Female

THIS SERIES FULLY CONFORMS TO THE EUROPEAN UNION DIRECTIVES

2011/65/EU FOR RoHS COMPLIANCY.

|                    | COMBINATION                | I D-SUB                                                                | DRAWN:    |
|--------------------|----------------------------|------------------------------------------------------------------------|-----------|
|                    |                            |                                                                        | CHECKED:  |
|                    | EDAC INC                   | THESE DRAWINGS AND SPECIFICATIONS<br>ARE THE PROPERTY OF EDAC INC.,AND | SCALE: I  |
|                    | TORONTO, ONTARIO<br>CANADA | SHALL NOT BE REPRODUCED, OR COPIED OR USED AS THE BASIS FOR THE        | DRAWING I |
| YOUR CONNECTION TO | QUALITY & SERVICE          | MANUFACTURE OR SALE OF APPARATUS<br>WITHOUT WRITTEN PERMISSION.        | PART NUM  |