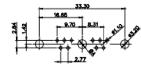

25W3 Male

36W4 Female

13W3 Male

13W6 Male

43W2 Male

.X ±0.25 .XX ±0.13 .XXX ±0.05

9W4 Female

13W3 Female