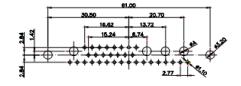

25W3 Male

36W4 Female

13W3 Male

13W6 Male

43W2 Male

.X ±0.25 .XX ±0.13 .XXX ±0.05

9W4 Female

13W3 Female