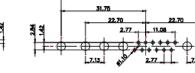

CURRENT RATING / ØA 10A / 2.2 20A / 3.3 30A / 3.7

40A / 4.2

5W5 Female

COMPLIANT

8W8 Female

31.76

THIS IS A C.A.D. GENERATED DRAWING TOLERANCE UNLESS OTHERWISE SPECIFIED DO NOT MAKE MANUAL REVISIONS TO MASTER.