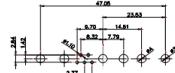

25W3 Male

36W4 Female

13W3 Male

13W6 Male

43W2 Male

.X ±0.25 .XX ±0.13 .XXX ±0.05

9W4 Female

13W3 Female