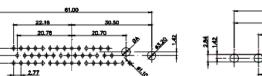

25W3 Male

36W4 Female

13W3 Male

13W6 Male

43W2 Male

.X ±0.25 .XX ±0.13 .XXX ±0.05

9W4 Female

13W3 Female