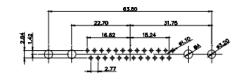

CURRENT RATING / ØA 10A / 2.2 20A / 3.3 30A / 3.7

40A / 4.2

5W5 Female

COMPLIANT

8W8 Female

31.76

THIS IS A C.A.D. GENERATED DRAWING TOLERANCE UNLESS OTHERWISE SPECIFIED DO NOT MAKE MANUAL REVISIONS TO MASTER.