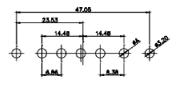

2W2 / 2WK2

3W3 / 3WK3

5W1 Male/Female

7W2 Male/Female

 $\overline{(1)}$ 

21W4 Male/Female

27W2 Male/Female

21W1 Male/Female