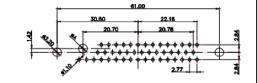

43W2 Female

47W1 Female

17W5 Male

COMPLIANT

|                                                                                                   |                                                                                |                                                                                                                                                                                                                  | SW REFERENCE NO.: 627 COMBO ASSEMBLY |            |       |
|---------------------------------------------------------------------------------------------------|--------------------------------------------------------------------------------|------------------------------------------------------------------------------------------------------------------------------------------------------------------------------------------------------------------|--------------------------------------|------------|-------|
|                                                                                                   | COMBINATION                                                                    | DRAWN: C.B                                                                                                                                                                                                       | DATE: JAN. 01/20                     | 19         |       |
|                                                                                                   |                                                                                |                                                                                                                                                                                                                  | CHECKED:                             | DATE:      |       |
| THIS SERIES FULLY CONFORMS TO<br>THE EUROPEAN UNION DIRECTIVES<br>2011/65/EU FOR RoHS COMPLIANCY. | EDAC INC<br>TORONTO, ONTARIO<br>CANADA<br>YOUR CONNECTION TO QUALITY & SERVICE | THESE DRAWINGS AND SPECIFICATIONS<br>ARE THE PROPERTY OF EDAC INC., AND<br>SHALL NOT BE REPRODUCED, OR COPIED<br>OR USED AS THE BASIS FOR THE<br>MANUFACTURE OR SALE OF APPARATUS<br>WITHOUT WRITTEN PERMISSION. | SCALE: N.T.S                         | SHEET 4 OF | 4     |
|                                                                                                   |                                                                                |                                                                                                                                                                                                                  | DRAWING NUMBER: 627W7W2-124-2NA      |            | ISSUE |
|                                                                                                   |                                                                                |                                                                                                                                                                                                                  | PART NUMBER: 627W7W                  | 2-124-2NA  | 1     |