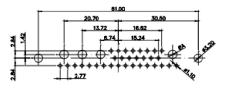

2W2 / 2WK2

3W3 / 3WK3

5W1 Male/Female

7W2 Male/Female

 $\overline{(1)}$ 

21W4 Male/Female

27W2 Male/Female

21W1 Male/Female