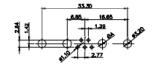

CURRENT RATING / ØA 10A / 2.2 20A / 3.3 30A / 3.7

40A / 4.2

5W5 Female

COMPLIANT

8W8 Female

31.76

THIS IS A C.A.D. GENERATED DRAWING TOLERANCE UNLESS OTHERWISE SPECIFIED DO NOT MAKE MANUAL REVISIONS TO MASTER.