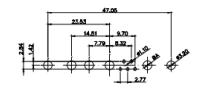

THIS IS A C.A.D. GENERATED DRAWING TOLERANCE UNLESS OTHERWISE SPECIFIED DO NOT MAKE MANUAL REVISIONS TO MASTER.

NOTES:

MATERIAL:

.X ±0.25

.XX ±0.13 .XXX ±0.05

HOUSING: THERMOPLASTIC POLYESTER, UL94V-0 SHELL: STEEL, NICKEL PLATED CONTACT: COPPER ALLOY, 5µ GOLD PLATING

**OPERATING TEMPERATURE:** 

-55°C ~ 125°C

POWER CONTACT CURRENT RATING: 20A POWER CONTACT SIGNAL CONTACT CURRENT RATING: 5A PER CONTACT SIGNAL CONTACT RESISTANCE:  $10m\Omega$  MAX. **INSULATOR RESISTANCE:** 5000MΩ min. DIELECTRIC WITHSTANDING VOLTAGE: 1000V AC rms