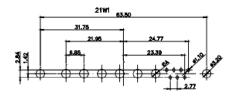

## 17W2 Male/Female

THIS SERIES FULLY CONFORMS TO THE EUROPEAN UNION DIRECTIVES

2011/65/EU FOR RoHS COMPLIANCY.

|                    | COMBINATION                | I D-SUB                                                                | DRAWN:    |
|--------------------|----------------------------|------------------------------------------------------------------------|-----------|
|                    |                            |                                                                        | CHECKED:  |
|                    | EDAC INC                   | THESE DRAWINGS AND SPECIFICATIONS<br>ARE THE PROPERTY OF EDAC INC.,AND | SCALE: I  |
|                    | TORONTO, ONTARIO<br>CANADA | SHALL NOT BE REPRODUCED, OR COPIED OR USED AS THE BASIS FOR THE        | DRAWING I |
| YOUR CONNECTION TO | QUALITY & SERVICE          | MANUFACTURE OR SALE OF APPARATUS<br>WITHOUT WRITTEN PERMISSION.        | PART NUM  |