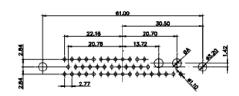

THIS IS A C.A.D. GENERATED DRAWING TOLERANCE UNLESS OTHERWISE SPECIFIED DO NOT MAKE MANUAL REVISIONS TO MASTER.

NOTES:

MATERIAL:

.X ±0.25

.XX ±0.13 .XXX ±0.05

HOUSING: THERMOPLASTIC POLYESTER, UL94V-0 SHELL: STEEL, NICKEL PLATED CONTACT: COPPER ALLOY, 5µ GOLD PLATING

**OPERATING TEMPERATURE:** 

-55°C ~ 125°C

POWER CONTACT CURRENT RATING: 20A POWER CONTACT SIGNAL CONTACT CURRENT RATING: 5A PER CONTACT SIGNAL CONTACT RESISTANCE:  $10m\Omega$  MAX. **INSULATOR RESISTANCE:** 5000MΩ min. DIELECTRIC WITHSTANDING VOLTAGE: 1000V AC rms