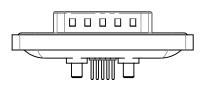

THIS IS A C.A.D. GENERATED DRAWING TOLERANCE UNLESS OTHERWISE SPECIFIED DO NOT MAKE MANUAL REVISIONS TO MASTER.

NOTES:

MATERIAL:

.X ±0.25

.XX ±0.13 .XXX ±0.05

HOUSING: THERMOPLASTIC POLYESTER, UL94V-0 SHELL: STEEL, NICKEL PLATED CONTACT: COPPER ALLOY, 5µ GOLD PLATING

THIS SERIES FULLY CONFORMS TO THE EUROPEAN UNION DIRECTIVES 2011/65/EU FOR RoHS COMPLIANCY.

THIS IS A C.A.D. GENERATED DRAWING TOLERANCE UNLESS OTHERWISE SPECIFIED DO NOT MAKE MANUAL REVISIONS TO MASTER. .X ±0.25 .XX ±0.13 .XXX ±0.05