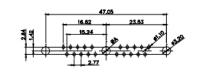

25W3 Male

36W4 Female

13W3 Male

13W6 Male

43W2 Male

.X ±0.25 .XX ±0.13 .XXX ±0.05

9W4 Female

13W3 Female