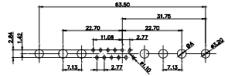

## 17W2 Male/Female

THIS SERIES FULLY CONFORMS TO THE EUROPEAN UNION DIRECTIVES

2011/65/EU FOR RoHS COMPLIANCY.

|                    | COMBINATION                | I D-SUB                                                                | DRAWN:    |
|--------------------|----------------------------|------------------------------------------------------------------------|-----------|
|                    |                            |                                                                        | CHECKED:  |
|                    | EDAC INC                   | THESE DRAWINGS AND SPECIFICATIONS<br>ARE THE PROPERTY OF EDAC INC.,AND | SCALE: I  |
|                    | TORONTO, ONTARIO<br>CANADA | SHALL NOT BE REPRODUCED, OR COPIED OR USED AS THE BASIS FOR THE        | DRAWING I |
| YOUR CONNECTION TO | QUALITY & SERVICE          | MANUFACTURE OR SALE OF APPARATUS<br>WITHOUT WRITTEN PERMISSION.        | PART NUM  |