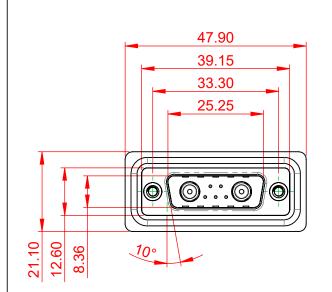

THIS IS A C.A.D. GENERATED DRAWING TOLERANCE UNLESS OTHERWISE SPECIFIED DO NOT MAKE MANUAL REVISIONS TO MASTER.

NOTES:

MATERIAL:

.X ±0.25

.XX ±0.13 .XXX ±0.05

HOUSING: THERMOPLASTIC POLYESTER, UL94V-0 SHELL: STEEL, NICKEL PLATED CONTACT: COPPER ALLOY, 5µ GOLD PLATING

**OPERATING TEMPERATURE:** 

-55°C ~ 125°C

POWER CONTACT CURRENT RATING: 20A POWER CONTACT SIGNAL CONTACT CURRENT RATING: 5A PER CONTACT SIGNAL CONTACT RESISTANCE:  $10m\Omega$  MAX. **INSULATOR RESISTANCE:** 5000MΩ min. DIELECTRIC WITHSTANDING VOLTAGE: 1000V AC rms

THIS SERIES FULLY CONFORMS TO THE EUROPEAN UNION DIRECTIVES 2011/65/EU FOR RoHS COMPLIANCY.

THIS IS A C.A.D. GENERATED DRAWING TOLERANCE UNLESS OTHERWISE SPECIFIED DO NOT MAKE MANUAL REVISIONS TO MASTER. .X ±0.25 .XX ±0.13 .XXX ±0.05