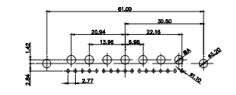

2W2 / 2WK2

3W3 / 3WK3

5W1 Male/Female

7W2 Male/Female

 $\overline{(1)}$ 

21W4 Male/Female

27W2 Male/Female

21W1 Male/Female