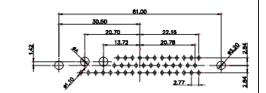

|                                      |                                                                                                                                       | SW REFERENCE NO.: 627 COMBO ASSEMBLY |                  |       |  |
|--------------------------------------|---------------------------------------------------------------------------------------------------------------------------------------|--------------------------------------|------------------|-------|--|
|                                      |                                                                                                                                       | DRAWN: C.B                           | DATE: JAN. 01/20 | 19    |  |
|                                      |                                                                                                                                       | CHECKED:                             | DATE:            |       |  |
| EDAC INC                             | THESE DRAWINGS AND SPECIFICATIONS<br>ARE THE PROPERTY OF EDAC INC.,AND                                                                | SCALE: (IN C.A.D. 1:1)               | SHEET 1 OF       | 4     |  |
| TORONTO, ONTARIO<br>CANADA           | SHALL NOT BE REPRODUCED, OR COPIED<br>OR USED AS THE BASIS FOR THE<br>MANUFACTURE OR SALE OF APPARATUS<br>WITHOUT WRITTEN PERMISSION. | DRAWING NUMBER: 627W7W2-124-2NA      |                  | ISSUE |  |
| YOUR CONNECTION TO QUALITY & SERVICE |                                                                                                                                       | PART NUMBER: 627W7W                  | /2-124-2NA       | 1     |  |