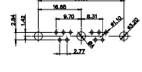

25W3 Male

36W4 Female

13W3 Male

13W6 Male

43W2 Male

.X ±0.25 .XX ±0.13 .XXX ±0.05

9W4 Female

13W3 Female