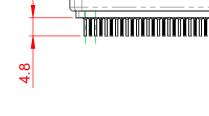

## NOTES:

MATERIAL:

HOUSING: THERMOPLASTIC POLYESTER, UL94V-0 SHELL: STEEL, NICKEL PLATED CONTACT: COPPER ALLOY, 30µ GOLD PLATED OPERATING TEMPERATURE: -55°C to +85°C

(1)

CURRENT RATING: 3A PER CONTACT CONTACT RESISTANCE: 25mQ MAX. INSULATOR RESISTANCE: 5000MΩ min. DIELECTRIC WITHSTANDING VOLTAGE: 1000V AC rms

| 628 SERIES D-SUB CONNECTOR             |                                                                                                                                                                                                                | SW REFERENCE NO.: 628 ASSEMBLY |                    |       |
|----------------------------------------|----------------------------------------------------------------------------------------------------------------------------------------------------------------------------------------------------------------|--------------------------------|--------------------|-------|
|                                        |                                                                                                                                                                                                                | DRAWN: C.B                     | DATE: AUG. 01/2018 |       |
|                                        |                                                                                                                                                                                                                | CHECKED:                       | DATE:              |       |
| EDAC INC<br>TORONTO, ONTARIO<br>CANADA | THESE DRAWINGS AND SPECIFICATIONS<br>ARE THE PROPERTY OF EDAC INC.,AND<br>SHALL NOT BE REPRODUCED,OR COPIED<br>OR USED AS THE BASIS FOR THE<br>MANUFACTURE OR SALE OF APPARATUS<br>WITHOUT WRITTEN PERMISSION. | SCALE: 1:1                     | SHEET 1 OF         | 1     |
|                                        |                                                                                                                                                                                                                | DRAWING NUMBER: 628-025-       | 620-041            | ISSUE |
| YOUR CONNECTION TO QUALITY & SERVICE   |                                                                                                                                                                                                                | PART NUMBER: 628-025-          | 620-041            | 1     |