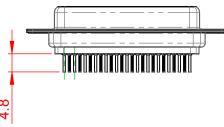

## NOTES:

MATERIAL:

HOUSING: THERMOPLASTIC POLYESTER, UL94V-0 SHELL: STEEL, NICKEL PLATED CONTACT: COPPER ALLOY, 30µ GOLD PLATED OPERATING TEMPERATURE: -55°C to +85°C

(1)

CURRENT RATING: 3A PER CONTACT CONTACT RESISTANCE: 25mQ MAX. INSULATOR RESISTANCE: 5000MΩ min. DIELECTRIC WITHSTANDING VOLTAGE: 1000V AC rms

| 628 SERIES D-SUB CONNECTOR             |                                                                                                                                                                                                                | SW REFERENCE NO.: 628 ASSEMBLY |                    |       |
|----------------------------------------|----------------------------------------------------------------------------------------------------------------------------------------------------------------------------------------------------------------|--------------------------------|--------------------|-------|
|                                        |                                                                                                                                                                                                                | DRAWN: C.B                     | DATE: AUG. 01/2018 |       |
|                                        |                                                                                                                                                                                                                | CHECKED:                       | DATE:              |       |
| EDAC INC<br>TORONTO, ONTARIO<br>CANADA | THESE DRAWINGS AND SPECIFICATIONS<br>ARE THE PROPERTY OF EDAC INC.,AND<br>SHALL NOT BE REPRODUCED,OR COPIED<br>OR USED AS THE BASIS FOR THE<br>MANUFACTURE OR SALE OF APPARATUS<br>WITHOUT WRITTEN PERMISSION. | SCALE: 1:1                     | SHEET 1 OF         | 1     |
|                                        |                                                                                                                                                                                                                | DRAWING NUMBER: 628-025-       | 620-041            | ISSUE |
| YOUR CONNECTION TO QUALITY & SERVICE   |                                                                                                                                                                                                                | PART NUMBER: 628-025-          | 620-041            | 1     |