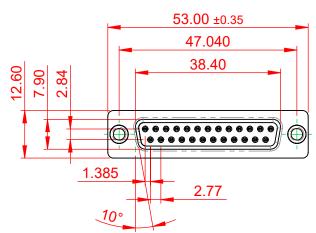

## NOTES:

MATERIAL:

HOUSING: THERMOPLASTIC POLYESTER, UL94V-0 SHELL: STEEL, NICKEL PLATED CONTACT: COPPER ALLOY, 30µ GOLD PLATED OPERATING TEMPERATURE: -55°C to +85°C

(1)

CURRENT RATING: 3A PER CONTACT CONTACT RESISTANCE: 25mQ MAX. INSULATOR RESISTANCE: 5000MΩ min. DIELECTRIC WITHSTANDING VOLTAGE: 1000V AC rms

| 628 SERIES D-SUB CONNECTOR             |                                                                                                                                                                                                                | SW REFERENCE NO.: 628 ASSEMBLY |                    |       |
|----------------------------------------|----------------------------------------------------------------------------------------------------------------------------------------------------------------------------------------------------------------|--------------------------------|--------------------|-------|
|                                        |                                                                                                                                                                                                                | DRAWN: C.B                     | DATE: AUG. 01/2018 |       |
|                                        |                                                                                                                                                                                                                | CHECKED:                       | DATE:              |       |
| EDAC INC<br>TORONTO, ONTARIO<br>CANADA | THESE DRAWINGS AND SPECIFICATIONS<br>ARE THE PROPERTY OF EDAC INC.,AND<br>SHALL NOT BE REPRODUCED,OR COPIED<br>OR USED AS THE BASIS FOR THE<br>MANUFACTURE OR SALE OF APPARATUS<br>WITHOUT WRITTEN PERMISSION. | SCALE: 1:1                     | SHEET 1 OF         | 1     |
|                                        |                                                                                                                                                                                                                | DRAWING NUMBER: 628-025-       | 620-041            | ISSUE |
| YOUR CONNECTION TO QUALITY & SERVICE   |                                                                                                                                                                                                                | PART NUMBER: 628-025-          | 620-041            | 1     |