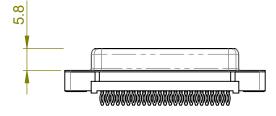

TOLERANCE UNLESS OTHERWISE SPECIFIED DO NOT MAKE MANUAL REVISIONS TO MASTER.

.X±0.25.XX±0.13.XXX±0.10

NOTES:

MATERIAL:

HOUSING: THERMOPLASTIC POLYESTER, UL94V-0 SHELL: STEEL, TIN PLATED CONTACT: COPPER ALLOY, 30µ GOLD PLATED

OPERATING TEMPERATURE: -55°C ~ 85°C

CURRENT RATING: 3A PER CONTACT CONTACT RESISTANCE: 25mΩ MAX. INSULATOR RESISTANCE: 5000MΩ min. DIELECTRIC WITHSTANDING VOLTAGE: 1000V AC rms

|      | 628 SERIES D-SUB CONNECTOR                                                     |                                                                                                                                                                                                                | SW REFERENCE NO.: 628 ASSEMBLY |                  |       |
|------|--------------------------------------------------------------------------------|----------------------------------------------------------------------------------------------------------------------------------------------------------------------------------------------------------------|--------------------------------|------------------|-------|
|      |                                                                                |                                                                                                                                                                                                                | DRAWN: C.B                     | DATE: AUG. 01/20 | 018   |
|      |                                                                                |                                                                                                                                                                                                                | CHECKED:                       | DATE:            |       |
| YOUR | EDAC INC<br>TORONTO, ONTARIO<br>CANADA<br>YOUR CONNECTION TO QUALITY & SERVICE | THESE DRAWINGS AND SPECIFICATIONS<br>ARE THE PROPERTY OF EDAC INC.,AND<br>SHALL NOT BE REPRODUCED,OR COPIED<br>OR USED AS THE BASIS FOR THE<br>MANUFACTURE OR SALE OF APPARATUS<br>WITHOUT WRITTEN PERMISSION. | SCALE: 1:1                     | SHEET 1 OF       | 1     |
|      |                                                                                |                                                                                                                                                                                                                | DRAWING NUMBER: 628-025-6      | 626-212          | ISSUE |
|      |                                                                                |                                                                                                                                                                                                                | PART NUMBER: 628-025-6         | 626-212          | 1     |