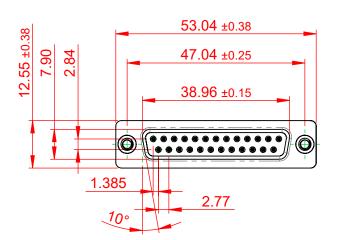

TOLERANCE UNLESS OTHERWISE SPECIFIED DO NOT MAKE MANUAL REVISIONS TO MASTER.

.X±0.25.XX±0.13.XXX±0.10

NOTES:

MATERIAL:

HOUSING: THERMOPLASTIC POLYESTER, UL94V-0 SHELL: STEEL, TIN PLATED CONTACT: COPPER ALLOY, 30µ GOLD PLATED

OPERATING TEMPERATURE: -55°C ~ 85°C

CURRENT RATING: 3A PER CONTACT CONTACT RESISTANCE: 25mΩ MAX. INSULATOR RESISTANCE: 5000MΩ min. DIELECTRIC WITHSTANDING VOLTAGE: 1000V AC rms

|      | 628 SERIES D-SUB CONNECTOR                                                     |                                                                                                                                                                                                                | SW REFERENCE NO.: 628 ASSEMBLY |                  |       |
|------|--------------------------------------------------------------------------------|----------------------------------------------------------------------------------------------------------------------------------------------------------------------------------------------------------------|--------------------------------|------------------|-------|
|      |                                                                                |                                                                                                                                                                                                                | DRAWN: C.B                     | DATE: AUG. 01/20 | 018   |
|      |                                                                                |                                                                                                                                                                                                                | CHECKED:                       | DATE:            |       |
| YOUR | EDAC INC<br>TORONTO, ONTARIO<br>CANADA<br>YOUR CONNECTION TO QUALITY & SERVICE | THESE DRAWINGS AND SPECIFICATIONS<br>ARE THE PROPERTY OF EDAC INC.,AND<br>SHALL NOT BE REPRODUCED,OR COPIED<br>OR USED AS THE BASIS FOR THE<br>MANUFACTURE OR SALE OF APPARATUS<br>WITHOUT WRITTEN PERMISSION. | SCALE: 1:1                     | SHEET 1 OF       | 1     |
|      |                                                                                |                                                                                                                                                                                                                | DRAWING NUMBER: 628-025-6      | 626-212          | ISSUE |
|      |                                                                                |                                                                                                                                                                                                                | PART NUMBER: 628-025-6         | 626-212          | 1     |