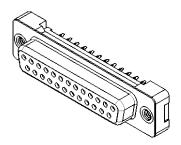

TOLERANCE UNLESS OTHERWISE SPECIFIED DO NOT MAKE MANUAL REVISIONS TO MASTER.

.X±0.25.XX±0.13.XXX±0.10

NOTES:

MATERIAL:

HOUSING: THERMOPLASTIC POLYESTER, UL94V-0 SHELL: STEEL, TIN PLATED CONTACT: COPPER ALLOY, 30µ GOLD PLATED

OPERATING TEMPERATURE: -55°C ~ 85°C

CURRENT RATING: 3A PER CONTACT CONTACT RESISTANCE: 25mΩ MAX. INSULATOR RESISTANCE: 5000MΩ min. DIELECTRIC WITHSTANDING VOLTAGE: 1000V AC rms

|      | 628 SERIES D-SUB CONNECTOR                                                     |                                                                                                                                                                                                                | SW REFERENCE NO.: 628 ASSEMBLY |                  |       |
|------|--------------------------------------------------------------------------------|----------------------------------------------------------------------------------------------------------------------------------------------------------------------------------------------------------------|--------------------------------|------------------|-------|
|      |                                                                                |                                                                                                                                                                                                                | DRAWN: C.B                     | DATE: AUG. 01/20 | 018   |
|      |                                                                                |                                                                                                                                                                                                                | CHECKED:                       | DATE:            |       |
| YOUR | EDAC INC<br>TORONTO, ONTARIO<br>CANADA<br>YOUR CONNECTION TO QUALITY & SERVICE | THESE DRAWINGS AND SPECIFICATIONS<br>ARE THE PROPERTY OF EDAC INC.,AND<br>SHALL NOT BE REPRODUCED,OR COPIED<br>OR USED AS THE BASIS FOR THE<br>MANUFACTURE OR SALE OF APPARATUS<br>WITHOUT WRITTEN PERMISSION. | SCALE: 1:1                     | SHEET 1 OF       | 1     |
|      |                                                                                |                                                                                                                                                                                                                | DRAWING NUMBER: 628-025-6      | 626-212          | ISSUE |
|      |                                                                                |                                                                                                                                                                                                                | PART NUMBER: 628-025-6         | 626-212          | 1     |