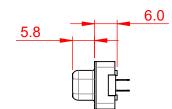

TOLERANCE UNLESS OTHERWISE SPECIFIED DO NOT MAKE MANUAL REVISIONS TO MASTER.

.X±0.25.XX±0.13.XXX±0.10

NOTES:

MATERIAL:

HOUSING: THERMOPLASTIC POLYESTER, UL94V-0 SHELL: STEEL, TIN PLATED CONTACT: COPPER ALLOY, 30µ GOLD PLATED

OPERATING TEMPERATURE: -55°C ~ 85°C

CURRENT RATING: 3A PER CONTACT CONTACT RESISTANCE: 25mΩ MAX. INSULATOR RESISTANCE: 5000MΩ min. DIELECTRIC WITHSTANDING VOLTAGE: 1000V AC rms

|      | 628 SERIES D-SUB CONNECTOR                                                     |                                                                                                                                                                                                                | SW REFERENCE NO.: 628 ASSEMBLY |                  |       |
|------|--------------------------------------------------------------------------------|----------------------------------------------------------------------------------------------------------------------------------------------------------------------------------------------------------------|--------------------------------|------------------|-------|
|      |                                                                                |                                                                                                                                                                                                                | DRAWN: C.B                     | DATE: AUG. 01/20 | 018   |
|      |                                                                                |                                                                                                                                                                                                                | CHECKED:                       | DATE:            |       |
| YOUR | EDAC INC<br>TORONTO, ONTARIO<br>CANADA<br>YOUR CONNECTION TO QUALITY & SERVICE | THESE DRAWINGS AND SPECIFICATIONS<br>ARE THE PROPERTY OF EDAC INC.,AND<br>SHALL NOT BE REPRODUCED,OR COPIED<br>OR USED AS THE BASIS FOR THE<br>MANUFACTURE OR SALE OF APPARATUS<br>WITHOUT WRITTEN PERMISSION. | SCALE: 1:1                     | SHEET 1 OF       | 1     |
|      |                                                                                |                                                                                                                                                                                                                | DRAWING NUMBER: 628-025-6      | 626-212          | ISSUE |
|      |                                                                                |                                                                                                                                                                                                                | PART NUMBER: 628-025-6         | 626-212          | 1     |