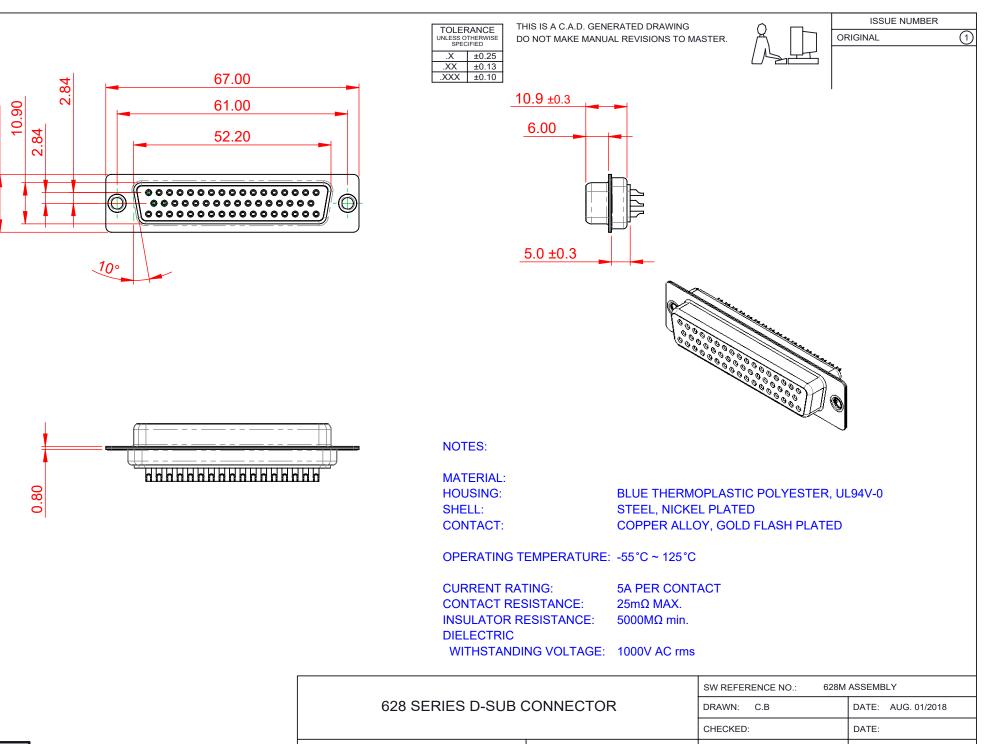

THIS SERIES FULLY CONFORMS TO THE EUROPEAN UNION DIRECTIVES 2011/65/EU FOR RoHS COMPLIANCY. COMPLIANT

15.30

EDAC INC TORONTO, ONTARIO CANADA

THESE DRAWINGS AND SPECIFICATIONS ARE THE PROPERTY OF EDAC INC..AND SHALL NOT BE REPRODUCED, OR COPIED OR USED AS THE BASIS FOR THE MANUFACTURE OR SALE OF APPARATUS WITHOUT WRITTEN PERMISSION.

| DRAWN: C.B                   |                 | DATE: AUG. 01/2018 |   |       |   |
|------------------------------|-----------------|--------------------|---|-------|---|
| CHECKED:                     |                 | DATE:              |   |       |   |
| SCALE: 1:1                   |                 | SHEET              | 1 | OF    | 1 |
| DRAWING NUMBER:              | 628-M50-222-LN1 |                    |   | ISSUE |   |
| PART NUMBER: 628-M50-222-LN1 |                 |                    |   | 1     |   |
|                              |                 |                    |   |       |   |