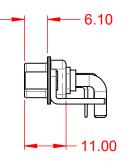

## 10.67 O 13.20

| POWER/CO-AX CONTACT RATING:    | 30A (CURRENT |
|--------------------------------|--------------|
| (IF PRESENT)                   |              |
| SIGNAL CONTACT CURRENT RATING: | 5A PER CONT  |
| SIGNAL CONTACT RESISTANCE:     | 10mΩ MAX.    |
|                                |              |
| INSULATOR RESISTANCE:          | 5000MΩ min.  |