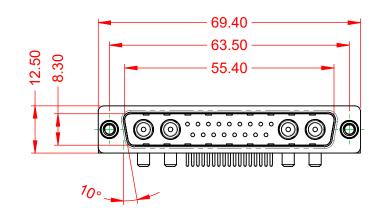

## 10.67 O 13.20

| POWER/CO-AX CONTACT RATING:    | 30A (CURRENT |
|--------------------------------|--------------|
| (IF PRESENT)                   |              |
| SIGNAL CONTACT CURRENT RATING: | 5A PER CONT  |
| SIGNAL CONTACT RESISTANCE:     | 10mΩ MAX.    |
|                                |              |
| INSULATOR RESISTANCE:          | 5000MΩ min.  |

DIELECTRIC WITHSTANDING VOLTAGE:

**OPERATING TEMPERATURE:** 

VT)

-55°C ~ 125°C

TACT

1000V AC rms

|                    | COMBINATION D-SUB                                                      |                                                                                                                                       | SW REFERENCE NO.: 629 COMBO ASSEMBLY |                  |       |
|--------------------|------------------------------------------------------------------------|---------------------------------------------------------------------------------------------------------------------------------------|--------------------------------------|------------------|-------|
|                    |                                                                        |                                                                                                                                       | DRAWN: C.B                           | DATE: JAN. 01/20 | )19   |
|                    |                                                                        |                                                                                                                                       | CHECKED:                             | DATE:            |       |
|                    | THESE DRAWINGS AND SPECIFICATIONS<br>ARE THE PROPERTY OF EDAC INC.,AND | SCALE: (IN C.A.D. 1:1)                                                                                                                | SHEET 1 OF                           | 2                |       |
|                    | YOUR CONNECTION TO QUALITY & SERVICE                                   | SHALL NOT BE REPRODUCED, OR COPIED<br>OR USED AS THE BASIS FOR THE<br>MANUFACTURE OR SALE OF APPARATUS<br>WITHOUT WRITTEN PERMISSION. | DRAWING NUMBER: 629                  | 21W4240-3NE      | ISSUE |
| YOUR CONNECTION TO |                                                                        |                                                                                                                                       | PART NUMBER: 629                     | 21W4240-3NE      | 1     |