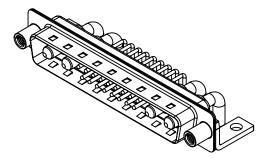

## NOTES:

MATERIAL: HOUSING: SHELL: CONTACT:

THERMOPLASTIC POLYESTER, UL94V-0 STEEL, NICKEL PLATED COPPER ALLOY, GOLD FLASH PLATED