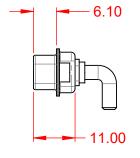

1000V AC rms

-55°C ~ 125°C

|                   | COMBINATION D-SUB                    |                            |                                                                        | SW REFERENCE NO.: 629 COMBO ASSEMBLY |                 |                  |       |
|-------------------|--------------------------------------|----------------------------|------------------------------------------------------------------------|--------------------------------------|-----------------|------------------|-------|
|                   |                                      |                            |                                                                        | DRAWN:                               | C.B             | DATE: JAN. 01/20 | 19    |
|                   |                                      |                            |                                                                        | CHECKED:                             |                 | DATE:            |       |
|                   |                                      | DAC INC                    | THESE DRAWINGS AND SPECIFICATIONS<br>ARE THE PROPERTY OF EDAC INC.,AND | SCALE: (                             | (IN C.A.D. 1:1) | SHEET 1 OF       | 2     |
| YOUR CONNECTION T |                                      | TORONTO, ONTARIO<br>CANADA | SHALL NOT BE REPRODUCED, OR COPIED<br>OR USED AS THE BASIS FOR THE     | DRAWING NUMBER: 629-3WK3             |                 | 3240-4T2         | ISSUE |
|                   | YOUR CONNECTION TO QUALITY & SERVICE |                            | MANUFACTURE OR SALE OF APPARATUS<br>WITHOUT WRITTEN PERMISSION.        | PART NUME                            | BER: 629-3WK    | 3240-4T2         | 1     |