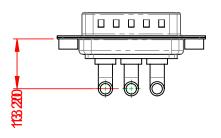

1000V AC rms

-55°C ~ 125°C

|                   | COMBINATION D-SUB                    |                            |                                                                        | SW REFERENCE NO.: 629 COMBO ASSEMBLY |                 |                  |       |
|-------------------|--------------------------------------|----------------------------|------------------------------------------------------------------------|--------------------------------------|-----------------|------------------|-------|
|                   |                                      |                            |                                                                        | DRAWN:                               | C.B             | DATE: JAN. 01/20 | 19    |
|                   |                                      |                            |                                                                        | CHECKED:                             |                 | DATE:            |       |
|                   |                                      | DAC INC                    | THESE DRAWINGS AND SPECIFICATIONS<br>ARE THE PROPERTY OF EDAC INC.,AND | SCALE: (                             | (IN C.A.D. 1:1) | SHEET 1 OF       | 2     |
| YOUR CONNECTION T |                                      | TORONTO, ONTARIO<br>CANADA | SHALL NOT BE REPRODUCED, OR COPIED<br>OR USED AS THE BASIS FOR THE     | DRAWING NUMBER: 629-3WK3             |                 | 3240-4T2         | ISSUE |
|                   | YOUR CONNECTION TO QUALITY & SERVICE |                            | MANUFACTURE OR SALE OF APPARATUS<br>WITHOUT WRITTEN PERMISSION.        | PART NUME                            | BER: 629-3WK    | 3240-4T2         | 1     |