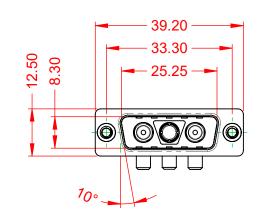

1000V AC rms

-55°C ~ 125°C

|                   | COMBINATION D-SUB                    |                            |                                                                        | SW REFERENCE NO.: 629 COMBO ASSEMBLY |                 |                  |       |
|-------------------|--------------------------------------|----------------------------|------------------------------------------------------------------------|--------------------------------------|-----------------|------------------|-------|
|                   |                                      |                            |                                                                        | DRAWN:                               | C.B             | DATE: JAN. 01/20 | 19    |
|                   |                                      |                            |                                                                        | CHECKED:                             |                 | DATE:            |       |
|                   |                                      | DAC INC                    | THESE DRAWINGS AND SPECIFICATIONS<br>ARE THE PROPERTY OF EDAC INC.,AND | SCALE: (                             | (IN C.A.D. 1:1) | SHEET 1 OF       | 2     |
| YOUR CONNECTION T |                                      | TORONTO, ONTARIO<br>CANADA | SHALL NOT BE REPRODUCED, OR COPIED<br>OR USED AS THE BASIS FOR THE     | DRAWING NUMBER: 629-3WK3             |                 | 3240-4T2         | ISSUE |
|                   | YOUR CONNECTION TO QUALITY & SERVICE |                            | MANUFACTURE OR SALE OF APPARATUS<br>WITHOUT WRITTEN PERMISSION.        | PART NUME                            | BER: 629-3WK    | 3240-4T2         | 1     |