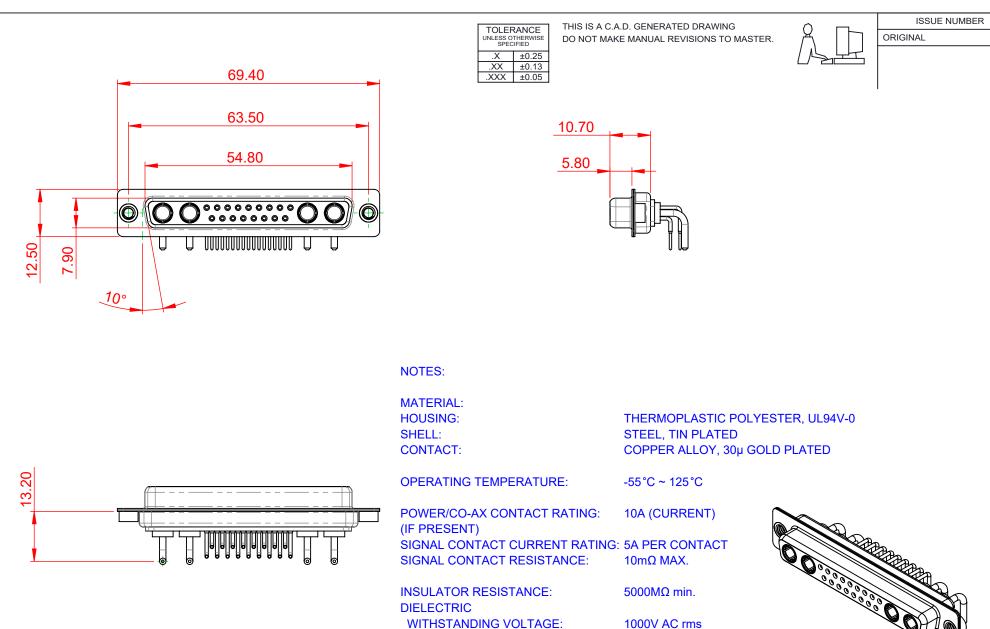

| WITHSTANDING VOLTAGE: |  |
|-----------------------|--|
|                       |  |
|                       |  |

| COMBINATION D-SUB                      |                                                                                                                                                                                                                | SW REFERENCE NO.: 630 COMBO ASSEMBLY |                  |       |
|----------------------------------------|----------------------------------------------------------------------------------------------------------------------------------------------------------------------------------------------------------------|--------------------------------------|------------------|-------|
|                                        |                                                                                                                                                                                                                | DRAWN: C.B                           | DATE: JAN. 01/20 | 19    |
|                                        |                                                                                                                                                                                                                | CHECKED:                             | DATE:            |       |
| EDAC INC<br>TORONTO, ONTARIO<br>CANADA | THESE DRAWINGS AND SPECIFICATIONS<br>ARE THE PROPERTY OF EDAC INC.,AND<br>SHALL NOT BE REPRODUCED,OR COPIED<br>OR USED AS THE BASIS FOR THE<br>MANUFACTURE OR SALE OF APPARATUS<br>WITHOUT WRITTEN PERMISSION. | SCALE: (IN C.A.D. 1:1)               | SHEET 1 OF       | 2     |
|                                        |                                                                                                                                                                                                                | DRAWING NUMBER: 630-21W4             | 4640-1TA         | ISSUE |
| YOUR CONNECTION TO QUALITY & SERVICE   |                                                                                                                                                                                                                | PART NUMBER: 630-21W4                | 4640-1TA         | 1     |

THIS SERIES FULLY CONFORMS TO THE EUROPEAN UNION DIRECTIVES 2011/65/EU FOR RoHS COMPLIANCY.

| SW REFERENCE NO.: 630 COMBO ASSEMBLY |                    |   |  |  |
|--------------------------------------|--------------------|---|--|--|
| DRAWN: C.B                           | DATE: JAN. 01/2019 |   |  |  |
| CHECKED:                             | DATE:              |   |  |  |
| SCALE: (IN C.A.D. 1:1)               | SHEET 1 OF         | 2 |  |  |
| DRAWING NUMBER: 630-21W4             | ISSUE              |   |  |  |
| PART NUMBER: 630-21W4640-1TA         |                    | 1 |  |  |
|                                      |                    |   |  |  |