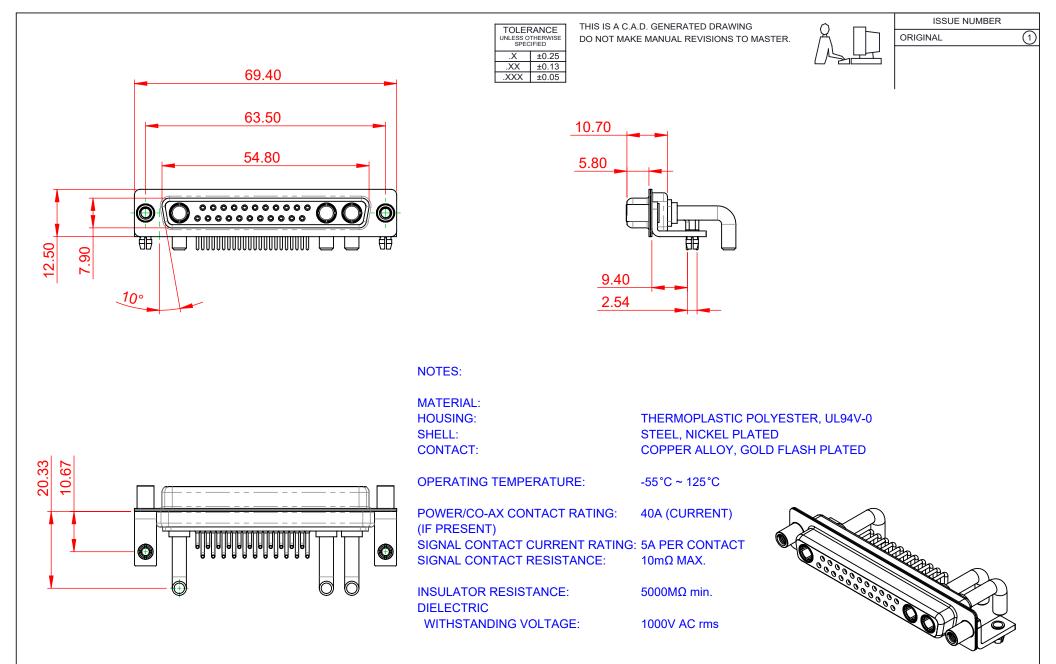

|                    | COMBINATION D-SUB                      |                                                                                                                                                                                                                |                              | SW REFERENCE NO.: 630 COMBO ASSEMBLY |           |                    |  |
|--------------------|----------------------------------------|----------------------------------------------------------------------------------------------------------------------------------------------------------------------------------------------------------------|------------------------------|--------------------------------------|-----------|--------------------|--|
|                    |                                        |                                                                                                                                                                                                                |                              | DRAWN: C.B                           |           | DATE: JAN. 01/2019 |  |
|                    |                                        |                                                                                                                                                                                                                |                              | CHECKED:                             |           | DATE:              |  |
|                    | EDAC INC<br>TORONTO, ONTARIO<br>CANADA | THESE DRAWINGS AND SPECIFICATIONS<br>ARE THE PROPERTY OF EDAC INC.,AND<br>SHALL NOT BE REPRODUCED,OR COPIED<br>OR USED AS THE BASIS FOR THE<br>MANUFACTURE OR SALE OF APPARATUS<br>WITHOUT WRITTEN PERMISSION. | SCALE: (IN C.A.D. 1:         | 1)                                   | SHEET 1 C | DF 2               |  |
|                    |                                        |                                                                                                                                                                                                                | DRAWING NUMBER: 630-25W3     |                                      | 3250-4ND  | ISSUE              |  |
| YOUR CONNECTION TO | QUALITY & SERVICE                      |                                                                                                                                                                                                                | PART NUMBER: 630-25W3250-4ND |                                      | 1         |                    |  |