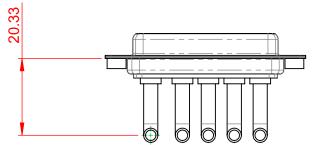

## NOTES:

MATERIAL: HOUSING: SHELL: CONTACT:

THERMOPLASTIC POLYESTER, UL94V-0 STEEL, TIN PLATED COPPER ALLOY, GOLD FLASH PLATED

OPERATING TEMPERATURE:

.X ±0.25 .XX ±0.13

.XXX ±0.05

POWER/CO-AX CONTACT RATING:40A (CURRENT)(IF PRESENT)SIGNAL CONTACT CURRENT RATING:5A PER CONTACTSIGNAL CONTACT RESISTANCE:10mΩ MAX.

INSULATOR RESISTANCE: DIELECTRIC WITHSTANDING VOLTAGE: 5000MΩ min.

-55°C ~ 125°C

1000V AC rms

|                                                                                |                                                                                                                                                                                                                | SW REFERENCE NO.: 630 COMBO ASSEMBLY |                  |       |
|--------------------------------------------------------------------------------|----------------------------------------------------------------------------------------------------------------------------------------------------------------------------------------------------------------|--------------------------------------|------------------|-------|
|                                                                                |                                                                                                                                                                                                                | DRAWN: C.B                           | DATE: JAN. 01/20 | 19    |
|                                                                                |                                                                                                                                                                                                                | CHECKED:                             | DATE:            |       |
| EDAC INC<br>TORONTO, ONTARIO<br>CANADA<br>YOUR CONNECTION TO QUALITY & SERVICE | THESE DRAWINGS AND SPECIFICATIONS<br>ARE THE PROPERTY OF EDAC INC.,AND<br>SHALL NOT BE REPRODUCED,OR COPIED<br>OR USED AS THE BASIS FOR THE<br>MANUFACTURE OR SALE OF APPARATUS<br>WITHOUT WRITTEN PERMISSION. | SCALE: (IN C.A.D. 1:1)               | SHEET 1 OF       | 2     |
|                                                                                |                                                                                                                                                                                                                | DRAWING NUMBER: 630-5W5-250-4TA      |                  | ISSUE |
|                                                                                |                                                                                                                                                                                                                | PART NUMBER: 630-5W5                 | -250-4TA         | 1     |