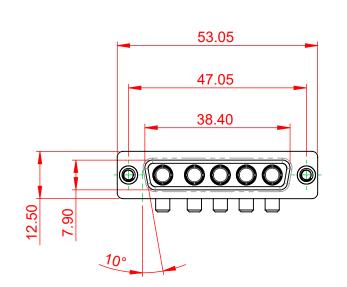

## NOTES:

MATERIAL: HOUSING: SHELL: CONTACT:

THERMOPLASTIC POLYESTER, UL94V-0 STEEL, TIN PLATED COPPER ALLOY, GOLD FLASH PLATED

OPERATING TEMPERATURE:

.X ±0.25 .XX ±0.13

.XXX ±0.05

POWER/CO-AX CONTACT RATING:40A (CURRENT)(IF PRESENT)SIGNAL CONTACT CURRENT RATING:5A PER CONTACTSIGNAL CONTACT RESISTANCE:10mΩ MAX.

INSULATOR RESISTANCE: DIELECTRIC WITHSTANDING VOLTAGE: 5000MΩ min.

-55°C ~ 125°C

1000V AC rms

|                                                                                |                                                                                                                                                                                                                | SW REFERENCE NO.: 630 COMBO ASSEMBLY |                  |       |
|--------------------------------------------------------------------------------|----------------------------------------------------------------------------------------------------------------------------------------------------------------------------------------------------------------|--------------------------------------|------------------|-------|
|                                                                                |                                                                                                                                                                                                                | DRAWN: C.B                           | DATE: JAN. 01/20 | 19    |
|                                                                                |                                                                                                                                                                                                                | CHECKED:                             | DATE:            |       |
| EDAC INC<br>TORONTO, ONTARIO<br>CANADA<br>YOUR CONNECTION TO QUALITY & SERVICE | THESE DRAWINGS AND SPECIFICATIONS<br>ARE THE PROPERTY OF EDAC INC.,AND<br>SHALL NOT BE REPRODUCED,OR COPIED<br>OR USED AS THE BASIS FOR THE<br>MANUFACTURE OR SALE OF APPARATUS<br>WITHOUT WRITTEN PERMISSION. | SCALE: (IN C.A.D. 1:1)               | SHEET 1 OF       | 2     |
|                                                                                |                                                                                                                                                                                                                | DRAWING NUMBER: 630-5W5-250-4TA      |                  | ISSUE |
|                                                                                |                                                                                                                                                                                                                | PART NUMBER: 630-5W5                 | -250-4TA         | 1     |