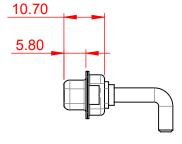

## NOTES:

MATERIAL: HOUSING: SHELL: CONTACT:

THERMOPLASTIC POLYESTER, UL94V-0 STEEL, TIN PLATED COPPER ALLOY, GOLD FLASH PLATED

OPERATING TEMPERATURE:

.X ±0.25 .XX ±0.13

.XXX ±0.05

POWER/CO-AX CONTACT RATING:40A (CURRENT)(IF PRESENT)SIGNAL CONTACT CURRENT RATING:5A PER CONTACTSIGNAL CONTACT RESISTANCE:10mΩ MAX.

INSULATOR RESISTANCE: DIELECTRIC WITHSTANDING VOLTAGE: 5000MΩ min.

-55°C ~ 125°C

1000V AC rms

|                                                                                |                                                                                                                                                                                                                | SW REFERENCE NO.: 630 COMBO ASSEMBLY |                  |       |
|--------------------------------------------------------------------------------|----------------------------------------------------------------------------------------------------------------------------------------------------------------------------------------------------------------|--------------------------------------|------------------|-------|
|                                                                                |                                                                                                                                                                                                                | DRAWN: C.B                           | DATE: JAN. 01/20 | 19    |
|                                                                                |                                                                                                                                                                                                                | CHECKED:                             | DATE:            |       |
| EDAC INC<br>TORONTO, ONTARIO<br>CANADA<br>YOUR CONNECTION TO QUALITY & SERVICE | THESE DRAWINGS AND SPECIFICATIONS<br>ARE THE PROPERTY OF EDAC INC.,AND<br>SHALL NOT BE REPRODUCED,OR COPIED<br>OR USED AS THE BASIS FOR THE<br>MANUFACTURE OR SALE OF APPARATUS<br>WITHOUT WRITTEN PERMISSION. | SCALE: (IN C.A.D. 1:1)               | SHEET 1 OF       | 2     |
|                                                                                |                                                                                                                                                                                                                | DRAWING NUMBER: 630-5W5-250-4TA      |                  | ISSUE |
|                                                                                |                                                                                                                                                                                                                | PART NUMBER: 630-5W5                 | -250-4TA         | 1     |