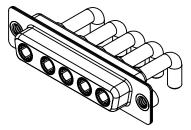

## NOTES:

MATERIAL: HOUSING: SHELL: CONTACT:

THERMOPLASTIC POLYESTER, UL94V-0 STEEL, TIN PLATED COPPER ALLOY, GOLD FLASH PLATED

OPERATING TEMPERATURE:

.X ±0.25 .XX ±0.13

.XXX ±0.05

POWER/CO-AX CONTACT RATING:40A (CURRENT)(IF PRESENT)SIGNAL CONTACT CURRENT RATING:5A PER CONTACTSIGNAL CONTACT RESISTANCE:10mΩ MAX.

INSULATOR RESISTANCE: DIELECTRIC WITHSTANDING VOLTAGE: 5000MΩ min.

-55°C ~ 125°C

1000V AC rms

|                                                                                |                                                                                                                                                                                                                | SW REFERENCE NO.: 630 COMBO ASSEMBLY |                  |       |
|--------------------------------------------------------------------------------|----------------------------------------------------------------------------------------------------------------------------------------------------------------------------------------------------------------|--------------------------------------|------------------|-------|
|                                                                                |                                                                                                                                                                                                                | DRAWN: C.B                           | DATE: JAN. 01/20 | 19    |
|                                                                                |                                                                                                                                                                                                                | CHECKED:                             | DATE:            |       |
| EDAC INC<br>TORONTO, ONTARIO<br>CANADA<br>YOUR CONNECTION TO QUALITY & SERVICE | THESE DRAWINGS AND SPECIFICATIONS<br>ARE THE PROPERTY OF EDAC INC.,AND<br>SHALL NOT BE REPRODUCED,OR COPIED<br>OR USED AS THE BASIS FOR THE<br>MANUFACTURE OR SALE OF APPARATUS<br>WITHOUT WRITTEN PERMISSION. | SCALE: (IN C.A.D. 1:1)               | SHEET 1 OF       | 2     |
|                                                                                |                                                                                                                                                                                                                | DRAWING NUMBER: 630-5W5-250-4TA      |                  | ISSUE |
|                                                                                |                                                                                                                                                                                                                | PART NUMBER: 630-5W5                 | -250-4TA         | 1     |