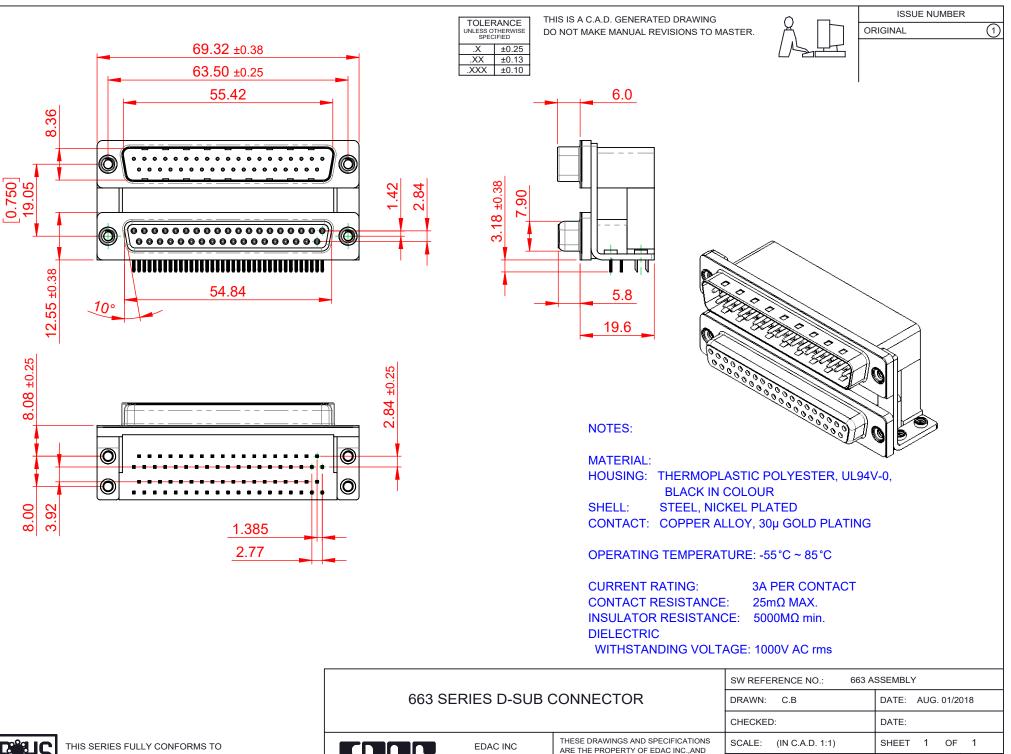

THE EUROPEAN UNION DIRECTIVES 2011/65/EU FOR RoHS COMPLIANCY.

COMPLIANT

| WITHOUT WRITTEN PERMISSION. | EDAC INC<br>TORONTO, ONTAR<br>CANADA<br>YOUR CONNECTION TO QUALITY & SERVIC | OR USED AS THE BASIS FOR THE<br>MANUFACTURE OR SALE OF APPARATUS |
|-----------------------------|-----------------------------------------------------------------------------|------------------------------------------------------------------|
|-----------------------------|-----------------------------------------------------------------------------|------------------------------------------------------------------|

| SCALE: (IN C.A.D. 1 | :1)                          | SHEET  | 1 | OF | 1     |
|---------------------|------------------------------|--------|---|----|-------|
| DRAWING NUMBER:     | VING NUMBER: 663-037-664-055 |        |   |    | ISSUE |
| PART NUMBER:        | 663-037-6                    | 64-055 |   |    | 1     |
|                     |                              |        |   |    |       |