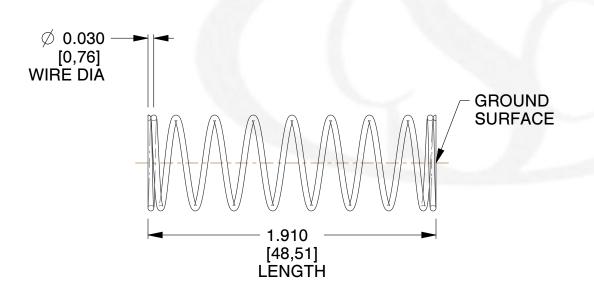

## **NOTES:**

Material : Music Wire
 Finish : Glod Irridite

3. Ends: Closed and Ground

4. Total Coils: 10.000

5. Sugg. Max. Deflection: 0.950 (in)6. Sugg. Max. Load: 2.300 (lbs)

7. All Drawing Dimensions are in Inches [mm]