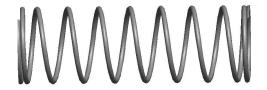

## **NOTES:**

Material : Music Wire
 Finish : Glod Irridite

3. Ends: Closed and Ground

4. Total Coils: 10.000

5. Sugg. Max. Deflection: 0.950 (in)6. Sugg. Max. Load: 2.300 (lbs)

7. All Drawing Dimensions are in Inches [mm]