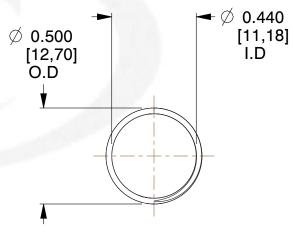

## **NOTES:**

Material : Music Wire
 Finish : Glod Irridite

3. Ends: Closed and Ground

4. Total Coils: 10.000

5. Sugg. Max. Deflection: 0.950 (in)6. Sugg. Max. Load: 2.300 (lbs)

7. All Drawing Dimensions are in Inches [mm]