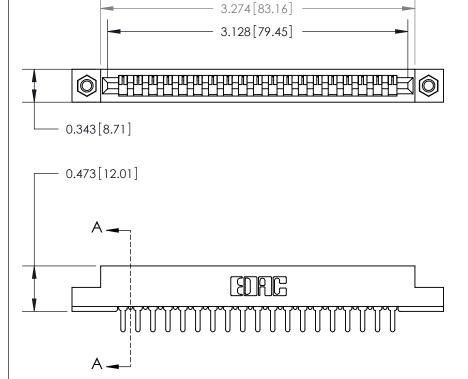

**Mounting Option** 

M3-0.5 Metric Threaded Inserts

## **Contact Detail**

PC Tail .046x.013(1.17x0.33) - Tail LG=.213(5.41)

.156 [3.96] Contact Spacing x .200 [5.08] Row Spacing

THIS IS A C.A.D. GENERATED DRAWING

ISSUE NUMBER

ORIGINAL

**SECTION A-A** 

.095 [2.41] Point of Contact (Measured from bottom of Card Slot)

807/857 Series High Temp Card Edge Connector Part Number: 807-019-425-107

EDAC INC TORONTO, ONTARIO CANADA

THESE DRAWINGS AND SPECIFICATIONS
ARE THE PROPERTY OF EDAC INC.,AND
SHALL NOT BE REPRODUCED,OR COPIE
OR USED AS THE BASIS FOR THE
MANUFACTURE OR SALE OF APPARATUS
WITHOUT WRITTEN PROPUSSION