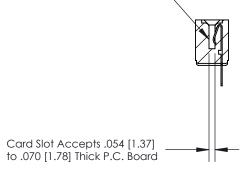

## **Contact Detail**

PC Tail .046x.013(1.17x0.33) - Tail LG=.213(5.41)

.156 [3.96] Contact Spacing x .200 [5.08] Row Spacing

THIS IS A C.A.D. GENERATED DRAWING

ISSUE NUMBER

ORIGINAL

**SECTION A-A** 

.095 [2.41] Point of Contact (Measured from bottom of Card Slot)