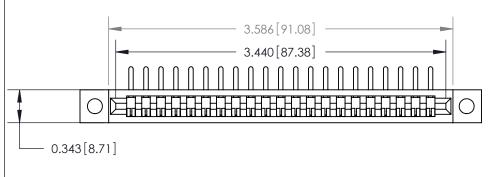

**Mounting Option** 

.128 (3.25) Dia. Mounting Holes

## **Contact Detail**

90 Degree Bend (Code 545 Contacts)

.156 [3.96] Contact Spacing x .200 [5.08] Row Spacing

HIS IS A C.A.D. GENERATED DRAWING
O NOT MAKE MANUAL REVISIONS TO MASTER.

SSUE NUMBER

ORIGINAL

**See Accompanying Page for:** 

Contact Bend Details

807/857 Series High Temp Card Edge Connector Part Number: 807-021-558-102

EDAC INC TORONTO, ONTARIO CANADA

YOUR CONNECTION TO QUALITY & SERVICE WITHOUT

THESE DRAWINGS AND SPECIFICATIONS ARE THE PROPERTY OF EDAC INC.,AND SHALL NOT BE REPRODUCED,OR COPIES OR USED AS THE BASIS FOR THE MANUFACTURE OR SALE OF APPARATUS WITHOUT WRITTEN PERMISSION.