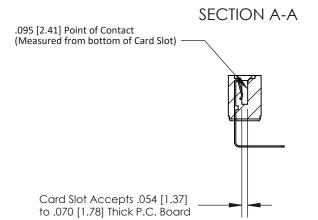

## **Contact Detail**

90 Degree Bend (Code 545 Contacts)

.156 [3.96] Contact Spacing x .200 [5.08] Row Spacing

HIS IS A C.A.D. GENERATED DRAWING
O NOT MAKE MANUAL REVISIONS TO MASTER.

SSUE NUMBER

ORIGINAL

**See Accompanying Page for:** 

Contact Bend Details

807/857 Series High Temp Card Edge Connector Part Number: 807-021-558-102

EDAC INC TORONTO, ONTARIO CANADA

YOUR CONNECTION TO QUALITY & SERVICE WITHOUT

THESE DRAWINGS AND SPECIFICATIONS ARE THE PROPERTY OF EDAC INC.,AND SHALL NOT BE REPRODUCED,OR COPIES OR USED AS THE BASIS FOR THE MANUFACTURE OR SALE OF APPARATUS WITHOUT WRITTEN PERMISSION.