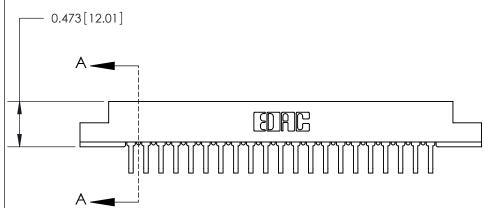

**Mounting Option** 

.128 (3.25) Dia. Mounting Holes

## **Contact Detail**

90 Degree Bend (Code 545 Contacts)

.156 [3.96] Contact Spacing x .200 [5.08] Row Spacing

HIS IS A C.A.D. GENERATED DRAWING
O NOT MAKE MANUAL REVISIONS TO MASTER.

SSUE NUMBER

ORIGINAL

**See Accompanying Page for:** 

Contact Bend Details

807/857 Series High Temp Card Edge Connector Part Number: 807-021-558-102

EDAC INC TORONTO, ONTARIO CANADA

YOUR CONNECTION TO QUALITY & SERVICE WITHOUT

THESE DRAWINGS AND SPECIFICATIONS ARE THE PROPERTY OF EDAC INC.,AND SHALL NOT BE REPRODUCED,OR COPIES OR USED AS THE BASIS FOR THE MANUFACTURE OR SALE OF APPARATUS WITHOUT WRITTEN PERMISSION.